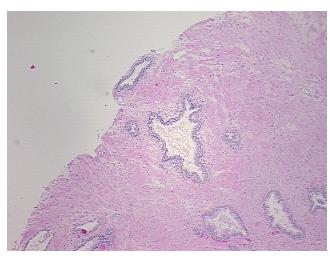

lar

Stroma:

0%

Tumor Hypercellular

Stroma:

0%

Necrosis: 0%

Pathology Verification notes from H&E review:

60% epithelium, 40% fibromuscular stroma

CASE Diagnosis (from medical center path

report):

Adenocarcinoma of prostate

Age: 46
Gender: Male

**Tumor Grade:** Gleason Score: 3+4=7/10

**OriGene Technologies, Inc.** 9620 Medical Center Drive, Ste 200

CN: techsupport@origene.cn

Rockville, MD 20850, US Phone: +1-888-267-4436 https://www.origene.com techsupport@origene.com EU: info-de@origene.com



Minimum Stage Grouping:

Ш

T2c

T (Extent of Primary

Tumor):

N (Lymph node N0

metastasis):

M (Distant metastasis): MX

**Storage:** Store FFPE tissue sections at +4°C.

**Stability:** All FFPE tissue sections are stable for 1 year from date of purchase.

## **Product images:**



4x Image



20x Image