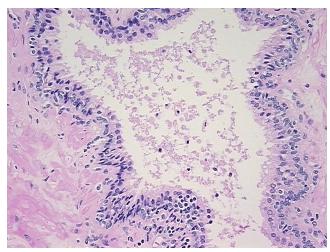

0%

Tumor Hypercellular

Stroma:

0%

Necrosis: 0%

Pathology Verification notes from H&E review:

60% epithelium, 40% fibromuscular stroma

CASE Diagnosis (from medical center path

report):

Adenocarcinoma of prostate

Age: 46
Gender: Male

**Tumor Grade:** Gleason Score: 3+4=7/10

**OriGene Technologies, Inc.** 9620 Medical Center Drive, Ste 200

CN: techsupport@origene.cn

Rockville, MD 20850, US Phone: +1-888-267-4436 https://www.origene.com techsupport@origene.com EU: info-de@origene.com



Minimum Stage Grouping:

Ш

T2c

T (Extent of Primary

Tumor):

N (Lymph node N0

metastasis):

M (Distant metastasis): MX

**Storage:** Store FFPE tissue sections at +4°C.

**Stability:** All FFPE tissue sections are stable for 1 year from date of purchase.

## **Product images:**



4x Image



20x Image