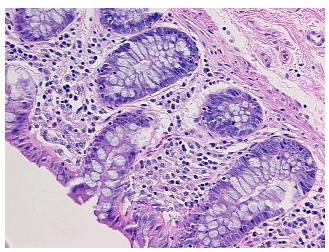

mor Hypercellular** 

Stroma:

0%

**Necrosis:** 

**Pathology Verification** notes from H&E review:

Adenocarcinoma of colon

20% mucosa, 20% submucosa, 60% muscle

**CASE Diagnosis (from** medical center path

report):

70 Age:

Gender: Male

**Tumor Grade:** AJCC G1: Well differentiated



OriGene Technologies, Inc. 9620 Medical Center Drive, Ste 200

CN: techsupport@origene.cn

Rockville, MD 20850, US Phone: +1-888-267-4436 https://www.origene.com techsupport@origene.com EU: info-de@origene.com



Minimum Stage Grouping:

IIIA

T (Extent of Primary

Tumor):

T2

N (Lymph node

N1

metastasis):

MX

M (Distant metastasis): Storage:

Store FFPE tissue sections at +4°C.

Stability:

All FFPE tissue sections are stable for 1 year from date of purchase.

## **Product images:**



4x Image



20x Image