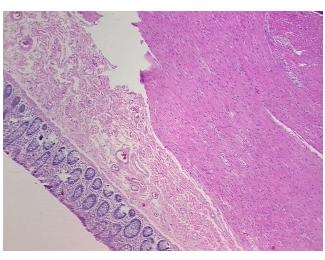

troma:

**Tumor Hypercellular** 

Stroma:

0%

**Necrosis:** 

**Pathology Verification** notes from H&E review:

Adenocarcinoma of colon

20% mucosa, 20% submucosa, 60% muscle

**CASE Diagnosis (from** medical center path

report):

70 Age:

Gender: Male

**Tumor Grade:** AJCC G1: Well differentiated



OriGene Technologies, Inc. 9620 Medical Center Drive, Ste 200

CN: techsupport@origene.cn

Rockville, MD 20850, US Phone: +1-888-267-4436 https://www.origene.com techsupport@origene.com EU: info-de@origene.com



Minimum Stage Grouping:

IIIA

T (Extent of Primary

Tumor):

T2

N (Lymph node

N1

metastasis):

MX

M (Distant metastasis): Storage:

Store FFPE tissue sections at +4°C.

Stability:

All FFPE tissue sections are stable for 1 year from date of purchase.

## **Product images:**



4x Image



20x Image