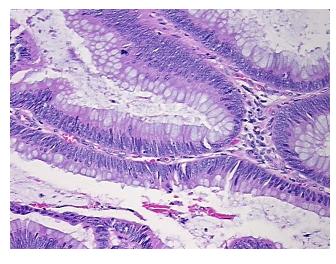

Lesional: 0% 90% Tumor:

Tumor Hypo/Acellular

Stroma:

5%

**Tumor Hypercellular** 

Stroma:

5%

0% **Necrosis:** 

**Pathology Verification** notes from H&E review: tubulovillous adenoma

Adenoma of colon

**CASE Diagnosis (from** medical center path

report):

83 Age:

Gender: **Female** 

**Tumor Grade:** Not Reported



OriGene Technologies, Inc. 9620 Medical Center Drive, Ste 200

CN: techsupport@origene.cn

Rockville, MD 20850, US Phone: +1-888-267-4436 https://www.origene.com techsupport@origene.com EU: info-de@origene.com



T (Extent of Primary

Tumor):

N0

T0

N (Lymph node metastasis):

M (Distant metastasis): MX

Storage: Store FFPE tissue sections at +4°C.

Stability: All FFPE tissue sections are stable for 1 year from date of purchase.

## **Product images:**



4x Image



20x Image