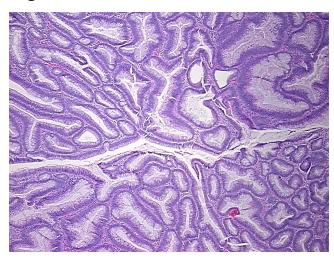

Normal: 0% Lesional: 0% 90% Tumor:

Tumor Hypo/Acellular

Stroma:

5%

**Tumor Hypercellular** 

Stroma:

5%

0% **Necrosis:** 

**Pathology Verification** notes from H&E review: tubulovillous adenoma

Adenoma of colon

**CASE Diagnosis (from** medical center path

report):

83 Age:

Gender: **Female** 

**Tumor Grade:** Not Reported



OriGene Technologies, Inc. 9620 Medical Center Drive, Ste 200

CN: techsupport@origene.cn

Rockville, MD 20850, US Phone: +1-888-267-4436 https://www.origene.com techsupport@origene.com EU: info-de@origene.com



T (Extent of Primary

Tumor):

N0

T0

N (Lymph node metastasis):

M (Distant metastasis): MX

Storage: Store FFPE tissue sections at +4°C.

Stability: All FFPE tissue sections are stable for 1 year from date of purchase.

## **Product images:**



4x Image



20x Image