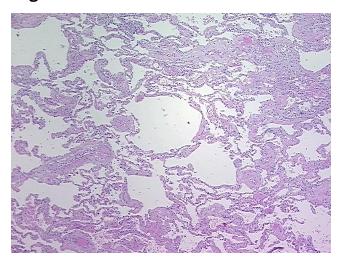

ma:

Necrosis: 0%

Pathology Verification notes from H&E review:

Non Tumor Structures: 80% Alveoli, 5% Bronchioles, 15% Fibrovascular septa

CASE Diagnosis (from medical center path

report):

Carcinoma of lung, squamous cell

Age: 77
Gender: Male

**Tumor Grade:** AJCC G3: Poorly differentiated

0%



**OriGene Technologies, Inc.** 9620 Medical Center Drive, Ste 200

CN: techsupport@origene.cn

Rockville, MD 20850, US Phone: +1-888-267-4436 https://www.origene.com techsupport@origene.com EU: info-de@origene.com Minimum Stage Grouping:

IV

T (Extent of Primary

Tumor):

N (Lymph node

N0

T2

metastasis):

M (Distant metastasis): M1

Storage: Store FFPE tissue sections at +4°C.

**Stability:** All FFPE tissue sections are stable for 1 year from date of purchase.

## **Product images:**



4x Image



20x Image