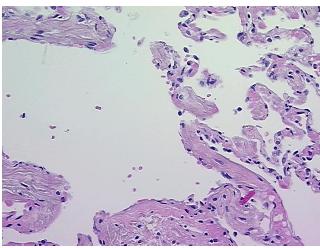

s: 0%

Pathology Verification notes from H&E review:

Non Tumor Structures: 80% Alveoli, 5% Bronchioles, 15% Fibrovascular septa

CASE Diagnosis (from medical center path

report):

Carcinoma of lung, squamous cell

Age: 77
Gender: Male

**Tumor Grade:** AJCC G3: Poorly differentiated

0%



**OriGene Technologies, Inc.** 9620 Medical Center Drive, Ste 200

CN: techsupport@origene.cn

Rockville, MD 20850, US Phone: +1-888-267-4436 https://www.origene.com techsupport@origene.com EU: info-de@origene.com Minimum Stage Grouping:

IV

T (Extent of Primary

Tumor):

N (Lymph node

N0

T2

metastasis):

M (Distant metastasis): M1

Storage: Store FFPE tissue sections at +4°C.

**Stability:** All FFPE tissue sections are stable for 1 year from date of purchase.

## **Product images:**



4x Image



20x Image