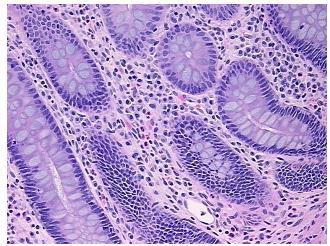

ance:

Sample Diagnosis (from Pathology Verification):

Within normal limits

100% Normal: Lesional: 0% 0% Tumor:

Tumor Hypo/Acellular

Stroma:

0%

**Tumor Hypercellular** 

Stroma:

0%

**Necrosis:** 0%

**Pathology Verification** notes from H&E review:

**CASE Diagnosis (from** medical center path

report):

Colitis, ulcerative, chronic active

20% mucosa, 10% submucosa, 70% muscle

47 Age:

Gender: **Female** 

Store FFPE tissue sections at +4°C. Storage:



OriGene Technologies, Inc. 9620 Medical Center Drive, Ste 200

CN: techsupport@origene.cn

Rockville, MD 20850, US Phone: +1-888-267-4436 https://www.origene.com techsupport@origene.com EU: info-de@origene.com



Stability:

All FFPE tissue sections are stable for 1 year from date of purchase.

## **Product images:**



4x Image



20x Image