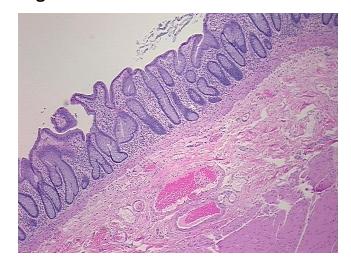

ight

Appearance:

Sample Diagnosis (from Pathology Verification):

Within normal limits

100% Normal: Lesional: 0% 0% Tumor:

Tumor Hypo/Acellular

Stroma:

0%

**Tumor Hypercellular** 

Stroma:

0%

**Necrosis:** 0%

**Pathology Verification** notes from H&E review:

**CASE Diagnosis (from** medical center path

report):

Colitis, ulcerative, chronic active

20% mucosa, 10% submucosa, 70% muscle

47 Age:

Gender: **Female** 

Store FFPE tissue sections at +4°C. Storage:



OriGene Technologies, Inc. 9620 Medical Center Drive, Ste 200

CN: techsupport@origene.cn

Rockville, MD 20850, US Phone: +1-888-267-4436 https://www.origene.com techsupport@origene.com EU: info-de@origene.com



Stability:

All FFPE tissue sections are stable for 1 year from date of purchase.

## **Product images:**



4x Image



20x Image