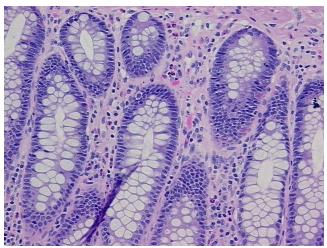

llular** 

Stroma:

0%

**Necrosis:** 

**Pathology Verification** notes from H&E review:

**CASE Diagnosis (from** medical center path

report):

Adenocarcinoma of colon

20% mucosa, 10% submucosa and serosa, 70% muscle

65 Age: Gender: Male

**Tumor Grade:** AJCC G1: Well differentiated

OriGene Technologies, Inc. 9620 Medical Center Drive, Ste 200

CN: techsupport@origene.cn

Rockville, MD 20850, US Phone: +1-888-267-4436 https://www.origene.com techsupport@origene.com EU: info-de@origene.com



Minimum Stage Grouping:

Ш

T (Extent of Primary

Tumor):

N (Lymph node

N0

T3

metastasis):

M (Distant metastasis): MX

**Storage:** Store FFPE tissue sections at +4°C.

**Stability:** All FFPE tissue sections are stable for 1 year from date of purchase.

## **Product images:**



4x Image



20x Image