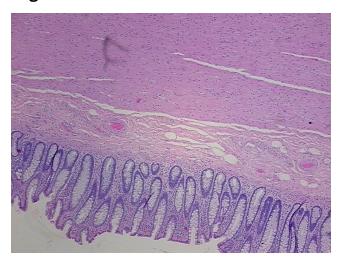

umor Hypercellular** 

Stroma:

0%

**Necrosis:** 

**Pathology Verification** notes from H&E review:

**CASE Diagnosis (from** medical center path

report):

Adenocarcinoma of colon

20% mucosa, 10% submucosa and serosa, 70% muscle

65 Age: Gender: Male

**Tumor Grade:** AJCC G1: Well differentiated

OriGene Technologies, Inc. 9620 Medical Center Drive, Ste 200

CN: techsupport@origene.cn

Rockville, MD 20850, US Phone: +1-888-267-4436 https://www.origene.com techsupport@origene.com EU: info-de@origene.com



Minimum Stage Grouping:

Ш

T (Extent of Primary

Tumor):

N (Lymph node

N0

T3

metastasis):

M (Distant metastasis): MX

**Storage:** Store FFPE tissue sections at +4°C.

**Stability:** All FFPE tissue sections are stable for 1 year from date of purchase.

## **Product images:**



4x Image



20x Image