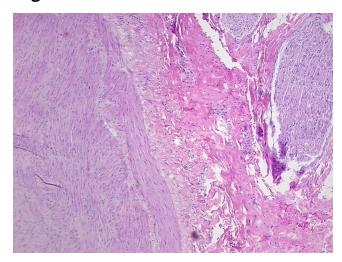

## **Product images:**

4x Image

20x Image

Appearance:

Sample Diagnosis (from Pathology Verification):

Atherosclerosis

Normal: 0% Lesional: 100% 0% Tumor: 0%

Tumor Hypo/Acellular

Stroma:

**Tumor Hypercellular** 

Stroma:

60% vessel, 40% atherosclerotic debris

Stability:

All FFPE tissue sections are stable for 1 year from date of purchase.