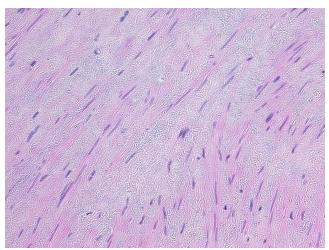

## **Product images:**

4x Image

20x Image

Appearance:

Sample Diagnosis (from Pathology Verification):

Atherosclerosis

Normal: 0% Lesional: 100% 0% Tumor: 0%

Tumor Hypo/Acellular

Stroma:

**Tumor Hypercellular** 

Stroma:

60% vessel, 40% atherosclerotic debris

Stability:

All FFPE tissue sections are stable for 1 year from date of purchase.