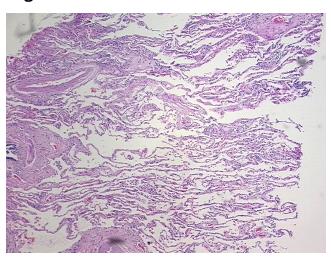

## **Product images:**

4x Image

20x Image

Sample Diagnosis (from Pathology Verification):

Within normal limits

100% Normal: Lesional: 0% 0% Tumor: 0%

Tumor Hypo/Acellular Stroma:

**Tumor Hypercellular** 0%

Stroma:

**Necrosis:** 

**Pathology Verification** notes from H&E review: 75% alveoli, 10% bronchioles, 15% fibrovascular septa