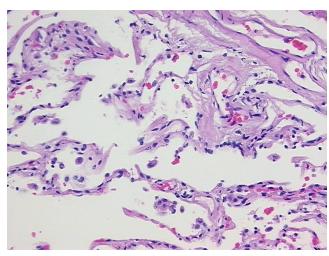

## **Product images:**

4x Image

20x Image

Sample Diagnosis (from Pathology Verification):

Within normal limits

100% Normal: Lesional: 0% 0% Tumor: 0%

Tumor Hypo/Acellular Stroma:

**Tumor Hypercellular** 0%

Stroma:

**Necrosis:** 

**Pathology Verification** notes from H&E review: 75% alveoli, 10% bronchioles, 15% fibrovascular septa