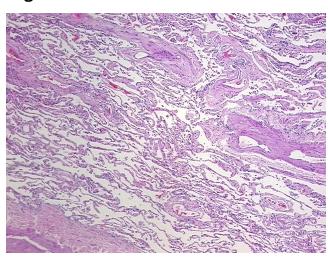

ar** 

Stroma:

0%

**Necrosis:** 

**Pathology Verification** notes from H&E review: 80% alveoli, 5% bronchioles, 15% fibrovascular septa

**CASE Diagnosis (from** medical center path

report):

Carcinoma of lung, squamous cell

80 Age: Gender: Male

**Tumor Grade:** AJCC G3: Poorly differentiated

OriGene Technologies, Inc. 9620 Medical Center Drive, Ste 200

CN: techsupport@origene.cn

Rockville, MD 20850, US Phone: +1-888-267-4436 https://www.origene.com techsupport@origene.com EU: info-de@origene.com



Minimum Stage Grouping:

IIB

T (Extent of Primary

Tumor):

N (Lymph node

N1

T2

metastasis):

M (Distant metastasis): MX

**Storage:** Store FFPE tissue sections at +4°C.

**Stability:** All FFPE tissue sections are stable for 1 year from date of purchase.

## **Product images:**



4x Image



20x Image