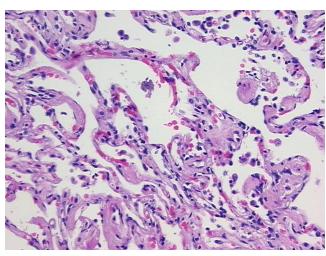

a:

0%

**Necrosis:** 

**Pathology Verification** notes from H&E review: 80% alveoli, 5% bronchioles, 15% fibrovascular septa

**CASE Diagnosis (from** medical center path

report):

Carcinoma of lung, squamous cell

80 Age: Gender: Male

**Tumor Grade:** AJCC G3: Poorly differentiated

OriGene Technologies, Inc. 9620 Medical Center Drive, Ste 200

CN: techsupport@origene.cn

Rockville, MD 20850, US Phone: +1-888-267-4436 https://www.origene.com techsupport@origene.com EU: info-de@origene.com



Minimum Stage Grouping:

IIB

T (Extent of Primary

Tumor):

N (Lymph node

N1

T2

metastasis):

M (Distant metastasis): MX

**Storage:** Store FFPE tissue sections at +4°C.

**Stability:** All FFPE tissue sections are stable for 1 year from date of purchase.

## **Product images:**



4x Image



20x Image