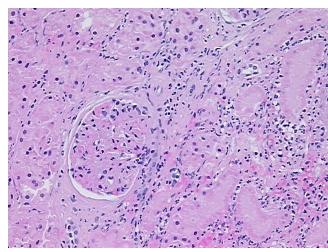

Tumor Hypercellular 0%

Stroma:

Necrosis: 0%

Pathology Verification 5% cortex, 95% medulla

0%

notes from H&E review:

CASE Diagnosis (from medical center path

report):

Carcinoma of kidney, renal cell, clear cell

Age: 62
Gender: Male

Tumor Grade: Fuhrman G3: Nuclei very irregular



**OriGene Technologies, Inc.** 9620 Medical Center Drive, Ste 200

CN: techsupport@origene.cn

Rockville, MD 20850, US Phone: +1-888-267-4436 https://www.origene.com techsupport@origene.com EU: info-de@origene.com



Minimum Stage Grouping:

Ш

T2

T (Extent of Primary

Tumor):

N (Lymph node N0

metastasis):

M (Distant metastasis): MX

Storage: Store FFPE tissue sections at +4°C.

**Stability:** All FFPE tissue sections are stable for 1 year from date of purchase.

## **Product images:**



4x Image



20x Image