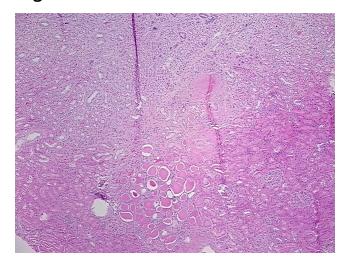

## **Product images:**

4x Image

20x Image

Appearance:

Sample Diagnosis (from Pathology Verification):

Pyelonephritis, chronic

Normal: 90% Lesional: 10% 0% Tumor: 0%

Tumor Hypo/Acellular Stroma:

**Tumor Hypercellular** 0%

Stroma:

**Necrosis:** 

**Pathology Verification** 55% cortex, 20% medulla, 25% pelvis notes from H&E review:

**CASE Diagnosis (from** medical center path

report):

Pyelonephritis, chronic

26 Age:

Gender: **Female** 

Store FFPE tissue sections at +4°C. Storage: