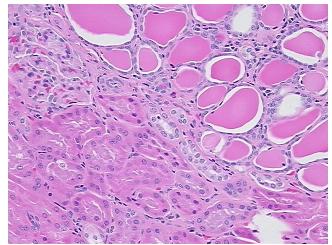

## **Product images:**

4x Image

20x Image

Appearance:

Sample Diagnosis (from Pathology Verification):

Pyelonephritis, chronic

Normal: 90% Lesional: 10% 0% Tumor: 0%

Tumor Hypo/Acellular Stroma:

**Tumor Hypercellular** 0%

Stroma:

**Necrosis:** 

**Pathology Verification** 55% cortex, 20% medulla, 25% pelvis notes from H&E review:

**CASE Diagnosis (from** medical center path

report):

Pyelonephritis, chronic

26 Age:

Gender: **Female** 

Store FFPE tissue sections at +4°C. Storage: