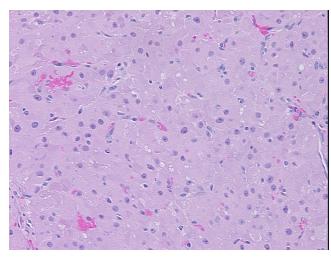

## **Product images:**

4x Image

20x Image

Sample Diagnosis (from Pathology Verification):

Within normal limits

0%

Normal: 100% Lesional: 0% Tumor: 0%

Tumor Hypo/Acellular

Stroma:

Tumor Hypercellular 0%

Stroma:

Necrosis: 0%

Pathology Verification Hemorrhagic corpus luteum

notes from H&E review:

CASE Diagnosis (from medical center path

report):

Leiomyoma of myometrium

**Age:** 40

**Gender:** Female