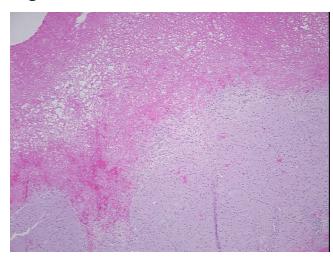

## **Product images:**

4x Image

20x Image

Sample Diagnosis (from Pathology Verification):

Within normal limits

0%

Normal: 100% Lesional: 0% Tumor: 0%

Tumor Hypo/Acellular

Stroma:

Tumor Hypercellular 0%

Stroma:

Necrosis: 0%

Pathology Verification Hemorrhagic corpus luteum

notes from H&E review:

CASE Diagnosis (from medical center path

report):

Leiomyoma of myometrium

**Age:** 40

**Gender:** Female