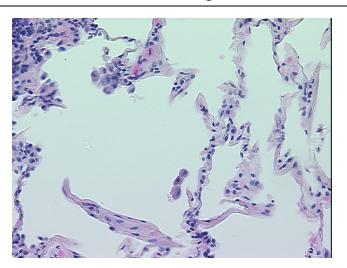

ntiated



**OriGene Technologies, Inc.** 9620 Medical Center Drive, Ste 200

CN: techsupport@origene.cn

Rockville, MD 20850, US Phone: +1-888-267-4436 https://www.origene.com techsupport@origene.com EU: info-de@origene.com ORÏGENE

Minimum Stage Grouping:

ΙB

T (Extent of Primary

Tumor):

T2

N (Lymph node

N0

metastasis):

M (Distant metastasis):

MX

**Diagnostic Test Results:** 

CD227 ~ MUC1 ~ EMA ~ CA15-3! by IHC,Positive, weak; Cytokeratin (Pan) ~ Keratin, Pan! by

IHC,Positive, weak; MART-1 ~ Melanoma Marker ~ Melan-A,Negative; Vimentin ~ VIM! by

IHC,Positive, weak; HMB45 melanoma antigen ~ GP100! by IHC,Neg

Storage: Store FFPE tissue sections at +4°C.

**Stability:** All FFPE tissue sections are stable for 1 year from date of purchase.

## **Product images:**



4x Image





20x Image