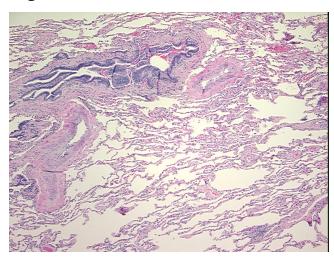

## **Product images:**

4x Image

20x Image

Sample Diagnosis (from Pathology Verification):

Within normal limits

100% Normal: Lesional: 0% 0% Tumor: Tumor Hypo/Acellular 0%

Stroma:

**Tumor Hypercellular** 

Stroma:

**Necrosis:** 

**Pathology Verification** notes from H&E review: 85% alveoli, 5% bronchioles, 10% fibrovascular tissue