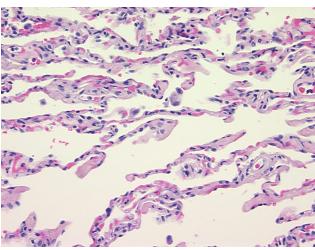

## **Product images:**

4x Image

20x Image

Sample Diagnosis (from Pathology Verification):

Within normal limits

100% Normal: Lesional: 0% 0% Tumor: Tumor Hypo/Acellular 0%

Stroma:

**Tumor Hypercellular** 

Stroma:

**Necrosis:** 

**Pathology Verification** notes from H&E review: 85% alveoli, 5% bronchioles, 10% fibrovascular tissue