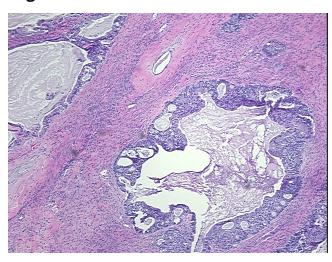

## **Product images:**

4x Image

20x Image

Appearance:

Sample Diagnosis (from Pathology Verification):

Tumor of ovary, mucinous, borderline

20% Normal: Lesional: 0% 40% Tumor:

Tumor Hypo/Acellular

Stroma:

10%

30%

**Tumor Hypercellular** Stroma:

0% **Necrosis:** 

**CASE Diagnosis (from** medical center path

report):

Tumor of ovary, mucinous, borderline

68 Age:

Gender: **Female** 

**Tumor Grade:** Not Reported