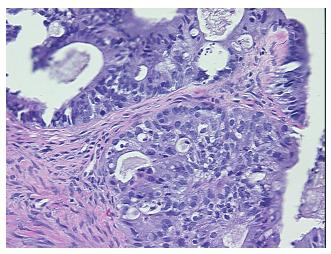

## **Product images:**

4x Image

20x Image

Appearance:

Sample Diagnosis (from Pathology Verification):

Tumor of ovary, mucinous, borderline

20% Normal: Lesional: 0% 40% Tumor:

Tumor Hypo/Acellular

Stroma:

10%

30%

**Tumor Hypercellular** Stroma:

0% **Necrosis:** 

**CASE Diagnosis (from** medical center path

report):

Tumor of ovary, mucinous, borderline

68 Age:

Gender: **Female** 

**Tumor Grade:** Not Reported