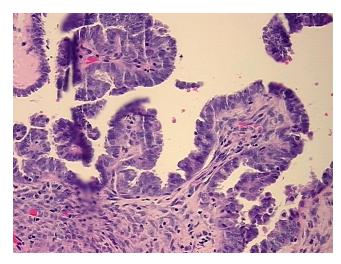

ple Diagnosis (from Pathology Verification):

Tumor of ovary, serous, borderline

 Normal:
 40%

 Lesional:
 0%

 Tumor:
 40%

Tumor Hypo/Acellular

Stroma:

20%

0%

Tumor Hypercellular Stroma:

Necrosis: 0%

CASE Diagnosis (from medical center path

Tumor of ovary, serous, borderline

report):

**Age:** 32

Gender: Female

**Tumor Grade:** AICC GB: Borderline malignancy

Minimum Stage

Grouping:

IIA



**OriGene Technologies, Inc.** 9620 Medical Center Drive, Ste 200

EU: info-de@origene.com CN: techsupport@origene.cn





T (Extent of Primary

Tumor):

N (Lymph node NX

metastasis):

M (Distant metastasis): MX

**Storage:** Store FFPE tissue sections at +4°C.

T2a

**Stability:** All FFPE tissue sections are stable for 1 year from date of purchase.

## **Product images:**



4x Image



20x Image