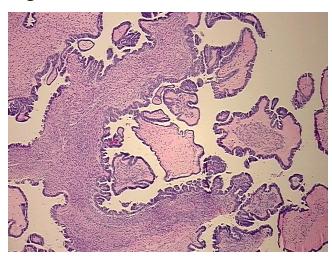

ance: T

Sample Diagnosis (from Pathology Verification):

Tumor of ovary, serous, borderline

 Normal:
 40%

 Lesional:
 0%

 Tumor:
 40%

Tumor Hypo/Acellular

Stroma:

20%

0%

Tumor Hypercellular Stroma:

Necrosis: 0%

CASE Diagnosis (from medical center path

Tumor of ovary, serous, borderline

report):

**Age:** 32

Gender: Female

**Tumor Grade:** AICC GB: Borderline malignancy

Minimum Stage

Grouping:

IIA



**OriGene Technologies, Inc.** 9620 Medical Center Drive, Ste 200

EU: info-de@origene.com CN: techsupport@origene.cn





T (Extent of Primary

Tumor):

N (Lymph node NX

metastasis):

M (Distant metastasis): MX

**Storage:** Store FFPE tissue sections at +4°C.

T2a

**Stability:** All FFPE tissue sections are stable for 1 year from date of purchase.

## **Product images:**



4x Image



20x Image