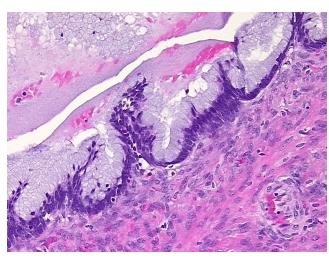

## **Product images:**

4x Image

20x Image

Appearance:

Sample Diagnosis (from Pathology Verification):

Tumor of ovary, mucinous, borderline

0% Normal: Lesional: 0% Tumor: 20% 60%

Tumor Hypo/Acellular

Stroma:

**Tumor Hypercellular** 20%

Stroma:

0% **Necrosis:** 

**Pathology Verification** notes from H&E review: Tumor Stroma (Hypo/Acellular): Mucin

**CASE Diagnosis (from** medical center path

report):

Tumor of ovary, mucinous, borderline

41 Age:

Gender: **Female** 