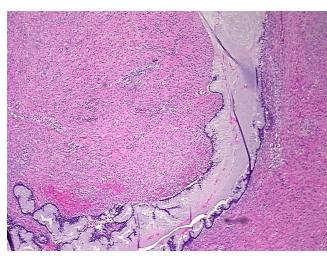

## **Product images:**

4x Image

20x Image

Appearance:

Sample Diagnosis (from Pathology Verification):

Tumor of ovary, mucinous, borderline

0% Normal: Lesional: 0% Tumor: 20% 60%

Tumor Hypo/Acellular

Stroma:

**Tumor Hypercellular** 20%

Stroma:

0% **Necrosis:** 

**Pathology Verification** notes from H&E review: Tumor Stroma (Hypo/Acellular): Mucin

**CASE Diagnosis (from** medical center path

report):

Tumor of ovary, mucinous, borderline

41 Age:

Gender: **Female** 