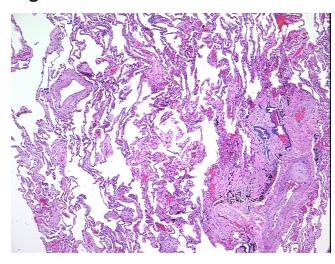

## **Product images:**

4x Image

20x Image

Pathology Verification notes from H&E review:

87% alveoli, 3% bronchioles, 10% fibrovascular tissue

CASE Diagnosis (from medical center path

report):

Adenocarcinoma of lung

**Age:** 76

**Gender:** Female

**Tumor Grade:** AJCC G2: Moderately differentiated