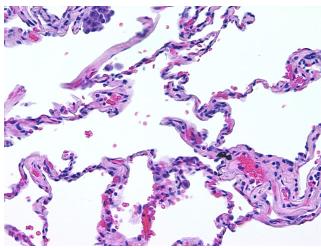

## **Product images:**

4x Image

20x Image

Pathology Verification notes from H&E review:

87% alveoli, 3% bronchioles, 10% fibrovascular tissue

CASE Diagnosis (from medical center path

report):

Adenocarcinoma of lung

**Age:** 76

**Gender:** Female

**Tumor Grade:** AJCC G2: Moderately differentiated