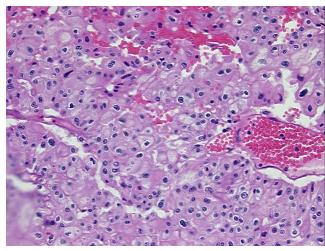

IV

Necrosis: 19

CASE Diagnosis (from medical center path

report):

Carcinoma of kidney, renal cell, chromophobe, sarcomatoid features

Age: 46
Gender: Male

**Tumor Grade:** Fuhrman G4: Nuclei bizarre and multilobated

Minimum Stage

**Grouping:** 



**OriGene Technologies, Inc.** 9620 Medical Center Drive, Ste 200

CN: techsupport@origene.cn

Rockville, MD 20850, US Phone: +1-888-267-4436 https://www.origene.com techsupport@origene.com EU: info-de@origene.com



T (Extent of Primary

Tumor):

T3a

N (Lymph node

metastasis):

N2

M (Distant metastasis): MX

Diagnostic Test Results: Hale colloidal iron stain, Positive

Storage: Store FFPE tissue sections at +4°C.

**Stability:** All FFPE tissue sections are stable for 1 year from date of purchase.

## **Product images:**



4x Image



20x Image