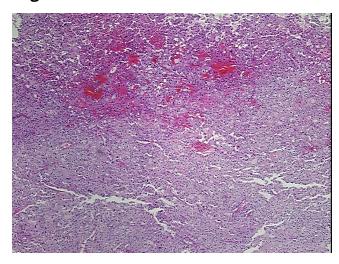

Stroma:

9%

IV

Necrosis: 19

CASE Diagnosis (from medical center path

report):

Carcinoma of kidney, renal cell, chromophobe, sarcomatoid features

Age: 46
Gender: Male

**Tumor Grade:** Fuhrman G4: Nuclei bizarre and multilobated

Minimum Stage

**Grouping:** 



**OriGene Technologies, Inc.** 9620 Medical Center Drive, Ste 200

CN: techsupport@origene.cn

Rockville, MD 20850, US Phone: +1-888-267-4436 https://www.origene.com techsupport@origene.com EU: info-de@origene.com



T (Extent of Primary

Tumor):

T3a

N (Lymph node

metastasis):

N2

M (Distant metastasis): MX

Diagnostic Test Results: Hale colloidal iron stain, Positive

Storage: Store FFPE tissue sections at +4°C.

**Stability:** All FFPE tissue sections are stable for 1 year from date of purchase.

## **Product images:**



4x Image



20x Image