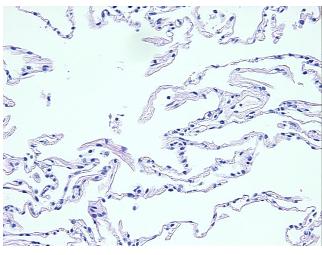

14% Fibrovascular tissue

**CASE Diagnosis (from** medical center path

report):

71 Age:

Gender: **Female** 

**Tumor Grade:** AJCC G2: Moderately differentiated



OriGene Technologies, Inc. 9620 Medical Center Drive, Ste 200

CN: techsupport@origene.cn

Rockville, MD 20850, US Phone: +1-888-267-4436 https://www.origene.com techsupport@origene.com EU: info-de@origene.com

Minimum Stage Grouping:

IΑ

T1

T (Extent of Primary

Tumor):

N (Lymph node NX

metastasis):

M (Distant metastasis): MX

Diagnostic Test Results: ERBB1 ~ EGFR ~ Epidermal growth factor receptor! by IHC,Positive; HER2 ~ ERBB2 ~ Neu! by

IHC,Negative

Storage: Store FFPE tissue sections at +4°C.

**Stability:** All FFPE tissue sections are stable for 1 year from date of purchase.

## **Product images:**



4x Image



20x Image