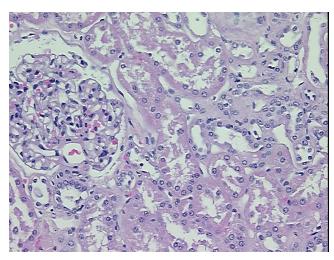

:

Necrosis: 0%

Pathology Verification 5% Cortex, 95% Medulla

0%

notes from H&E review:

CASE Diagnosis (from medical center path

report):

Carcinoma of kidney, renal cell, chromophil, papillary

**Age:** 66

**Gender:** Female

Tumor Grade: Fuhrman G2: Nuclei slightly irregular



**OriGene Technologies, Inc.** 9620 Medical Center Drive, Ste 200

CN: techsupport@origene.cn

Rockville, MD 20850, US Phone: +1-888-267-4436 https://www.origene.com techsupport@origene.com EU: info-de@origene.com



Minimum Stage Grouping:

T (Extent of Primary

Tumor):

N (Lymph node N0

metastasis):

M (Distant metastasis): MX

**Storage:** Store FFPE tissue sections at +4°C.

I

T1a

**Stability:** All FFPE tissue sections are stable for 1 year from date of purchase.

## **Product images:**



4x Image



20x Image