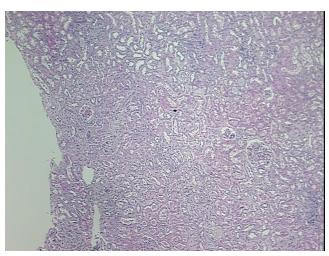

r 0%

Stroma:

Necrosis: 0%

Pathology Verification 5% Cortex, 95% Medulla

0%

notes from H&E review:

CASE Diagnosis (from medical center path

report):

Carcinoma of kidney, renal cell, chromophil, papillary

**Age:** 66

**Gender:** Female

Tumor Grade: Fuhrman G2: Nuclei slightly irregular



**OriGene Technologies, Inc.** 9620 Medical Center Drive, Ste 200

CN: techsupport@origene.cn

Rockville, MD 20850, US Phone: +1-888-267-4436 https://www.origene.com techsupport@origene.com EU: info-de@origene.com



Minimum Stage Grouping:

T (Extent of Primary

Tumor):

N (Lymph node N0

metastasis):

M (Distant metastasis): MX

**Storage:** Store FFPE tissue sections at +4°C.

I

T1a

**Stability:** All FFPE tissue sections are stable for 1 year from date of purchase.

## **Product images:**



4x Image



20x Image