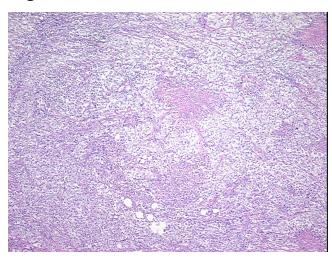

## **Product images:**

4x Image

20x Image

Т Appearance:

Sample Diagnosis (from Pathology Verification):

Carcinoma of kidney, renal cell, papillary, rhabdoid features

0% Normal: Lesional: 0% 70%

Tumor: 0%

Tumor Hypo/Acellular

Stroma:

**Tumor Hypercellular** 5%

Stroma:

25% **Necrosis:** 

**CASE Diagnosis (from** medical center path

report):

Carcinoma of kidney, renal cell, papillary, rhabdoid features

56 Age: Gender: Male

**Tumor Grade:** Fuhrman G4: Nuclei bizarre and multilobated