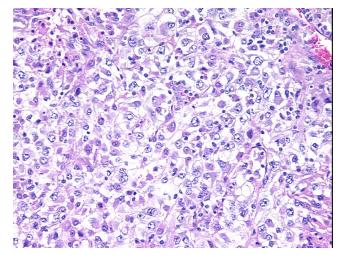

## **Product images:**

4x Image

20x Image

Т Appearance:

Sample Diagnosis (from Pathology Verification):

Carcinoma of kidney, renal cell, papillary, rhabdoid features

0% Normal: Lesional: 0% 70%

Tumor: 0%

Tumor Hypo/Acellular

Stroma:

**Tumor Hypercellular** 5%

Stroma:

25% **Necrosis:** 

**CASE Diagnosis (from** medical center path

report):

Carcinoma of kidney, renal cell, papillary, rhabdoid features

56 Age: Gender: Male

**Tumor Grade:** Fuhrman G4: Nuclei bizarre and multilobated