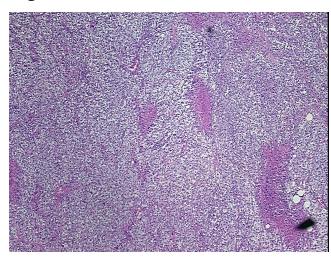

## **Product images:**

4x Image

20x Image

Appearance: T

Sample Diagnosis (from Pathology Verification):

Carcinoma of kidney, renal cell, papillary, rhabdoid features

Normal: 0% Lesional: 0%

**Tumor:** 75%

Tumor Hypo/Acellular

Stroma:

Tumor Hypercellular 10%

0%

Stroma:

Necrosis: 15%

CASE Diagnosis (from

medical center path

report):

Carcinoma of kidney, renal cell, papillary, rhabdoid features

Age: 56
Gender: Male

**Tumor Grade:** Fuhrman G4: Nuclei bizarre and multilobated

Minimum Stage IV

**Grouping:** 

**OriGene Technologies, Inc.** 9620 Medical Center Drive, Ste 200

CN: techsupport@origene.cn

Rockville, MD 20850, US Phone: +1-888-267-4436 https://www.origene.com techsupport@origene.com EU: info-de@origene.com