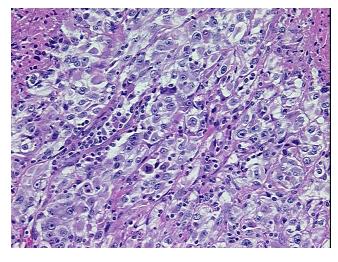

## **Product images:**

4x Image

20x Image

Appearance: T

Sample Diagnosis (from Pathology Verification):

Carcinoma of kidney, renal cell, papillary, rhabdoid features

Normal: 0% Lesional: 0%

**Tumor:** 75%

Tumor Hypo/Acellular

Stroma:

Tumor Hypercellular 10%

0%

Stroma:

Necrosis: 15%

CASE Diagnosis (from

medical center path

report):

Carcinoma of kidney, renal cell, papillary, rhabdoid features

Age: 56
Gender: Male

**Tumor Grade:** Fuhrman G4: Nuclei bizarre and multilobated

Minimum Stage IV

**Grouping:** 

**OriGene Technologies, Inc.** 9620 Medical Center Drive, Ste 200

CN: techsupport@origene.cn

Rockville, MD 20850, US Phone: +1-888-267-4436 https://www.origene.com techsupport@origene.com EU: info-de@origene.com