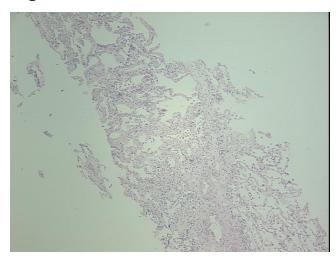

normal limits

Adenocarcinoma of lung

Normal: 100% Lesional: 0% 0% Tumor:

Tumor Hypo/Acellular

Stroma:

**Tumor Hypercellular** 

Stroma:

0% **Necrosis:** 

**CASE Diagnosis (from** medical center path

report):

Age:

51

0%

0%

Gender: **Female** 

**Tumor Grade:** AJCC G3: Poorly differentiated ΙB

Minimum Stage

Grouping:

OriGene Technologies, Inc.

9620 Medical Center Drive, Ste 200 Rockville, MD 20850, US Phone: +1-888-267-4436 https://www.origene.com techsupport@origene.com EU: info-de@origene.com CN: techsupport@origene.cn





T (Extent of Primary

Tumor):

N (Lymph node N0

metastasis):

M (Distant metastasis): MX

Storage: Store FFPE tissue sections at +4°C.

T2

**Stability:** All FFPE tissue sections are stable for 1 year from date of purchase.

## **Product images:**



4x Image



20x Image