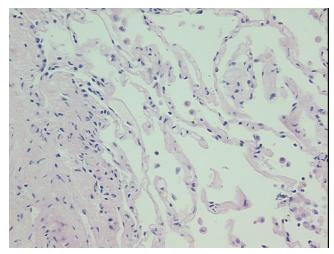

ts

Adenocarcinoma of lung

Normal: 100% Lesional: 0% 0% Tumor:

Tumor Hypo/Acellular

Stroma:

**Tumor Hypercellular** 

Stroma:

0% **Necrosis:** 

**CASE Diagnosis (from** medical center path

report):

Age:

51

0%

0%

Gender: **Female** 

**Tumor Grade:** AJCC G3: Poorly differentiated ΙB

Minimum Stage

Grouping:

OriGene Technologies, Inc.

9620 Medical Center Drive, Ste 200 Rockville, MD 20850, US Phone: +1-888-267-4436 https://www.origene.com techsupport@origene.com EU: info-de@origene.com CN: techsupport@origene.cn





T (Extent of Primary

Tumor):

N (Lymph node N0

metastasis):

M (Distant metastasis): MX

Storage: Store FFPE tissue sections at +4°C.

T2

**Stability:** All FFPE tissue sections are stable for 1 year from date of purchase.

## **Product images:**



4x Image



20x Image