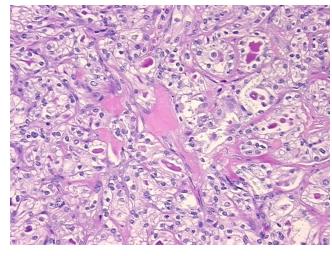

onal: 0%

Tumor: 30%

Tumor Hypo/Acellular

Stroma:

Tumor Hypercellular 0%

Stroma:

Necrosis: 70%

CASE Diagnosis (from

medical center path

report):

**Age:** 71

Gender: Female

**Tumor Grade:** Fuhrman G2: Nuclei slightly irregular

Ī

Minimum Stage

**Grouping:** 

OriGene Technologies, Inc.

9620 Medical Center Drive, Ste 200 Rockville, MD 20850, US Phone: +1-888-267-4436 https://www.origene.com techsupport@origene.com EU: info-de@origene.com CN: techsupport@origene.cn



Carcinoma of kidney, renal cell, clear cell



T (Extent of Primary

Tumor):

T1

N (Lymph node

N0

metastasis):

M (Distant metastasis): MX

**Storage:** Store FFPE tissue sections at +4°C.

**Stability:** All FFPE tissue sections are stable for 1 year from date of purchase.

## **Product images:**



4x Image



20x Image