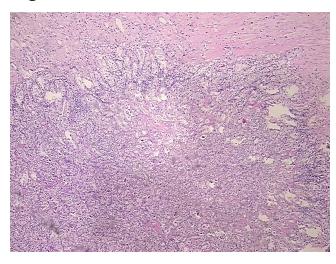

mal: 0% Lesional: 0%

Tumor: 30%

Tumor Hypo/Acellular

Stroma:

Tumor Hypercellular 0%

Stroma:

Necrosis: 70%

CASE Diagnosis (from

medical center path

report):

**Age:** 71

Gender: Female

**Tumor Grade:** Fuhrman G2: Nuclei slightly irregular

Ī

Minimum Stage

**Grouping:** 

OriGene Technologies, Inc.

9620 Medical Center Drive, Ste 200 Rockville, MD 20850, US Phone: +1-888-267-4436 https://www.origene.com techsupport@origene.com EU: info-de@origene.com CN: techsupport@origene.cn



Carcinoma of kidney, renal cell, clear cell



T (Extent of Primary

Tumor):

T1

N (Lymph node

N0

metastasis):

M (Distant metastasis): MX

**Storage:** Store FFPE tissue sections at +4°C.

**Stability:** All FFPE tissue sections are stable for 1 year from date of purchase.

## **Product images:**



4x Image



20x Image