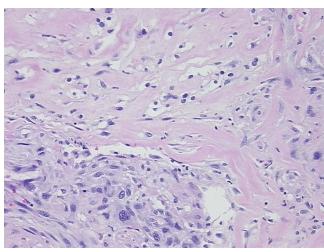

## **Product images:**

4x Image

20x Image

Т Appearance:

Sample Diagnosis (from Pathology Verification):

Carcinoma of kidney, renal cell, clear cell, sarcomatoid features

0% Normal: Lesional: 0% Tumor: 80%

Tumor Hypo/Acellular

Stroma:

10%

**Tumor Hypercellular** 

Stroma:

10%

0% **Necrosis:** 

**Pathology Verification** 

notes from H&E review:

**CASE Diagnosis (from** 

medical center path report):

Carcinoma of kidney, renal cell, clear cell, sarcomatoid features

46 Age: Gender: Male

**Tumor Grade:** Fuhrman G4: Nuclei bizarre and multilobated

Tumor: focal bony metaplasia

OriGene Technologies, Inc. 9620 Medical Center Drive, Ste 200

CN: techsupport@origene.cn

Rockville, MD 20850, US Phone: +1-888-267-4436 https://www.origene.com techsupport@origene.com EU: info-de@origene.com