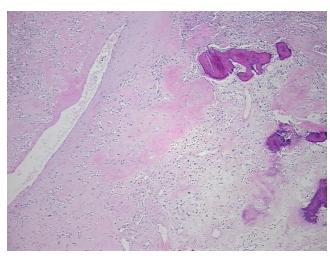

## **Product images:**

4x Image

20x Image

Т Appearance:

Sample Diagnosis (from Pathology Verification):

Carcinoma of kidney, renal cell, clear cell, sarcomatoid features

0% Normal: Lesional: 0% Tumor: 80%

Tumor Hypo/Acellular

Stroma:

10%

**Tumor Hypercellular** 

Stroma:

10%

0% **Necrosis:** 

**Pathology Verification** 

notes from H&E review:

**CASE Diagnosis (from** 

medical center path report):

Carcinoma of kidney, renal cell, clear cell, sarcomatoid features