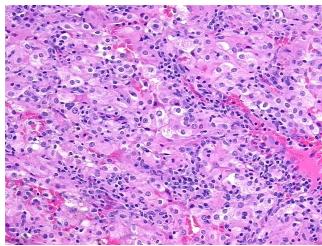

oma:

Necrosis: 0%

Pathology Verification

notes from H&E review:

CASE Diagnosis (from medical center path

report):

Carcinoma of kidney, renal cell, clear cell

tumor stroma: prominent lymphocytic infiltrate

**Age:** 56

Gender: Male

Tumor Grade: Fuhrman G3: Nuclei very irregular

0%

**OriGene Technologies, Inc.** 9620 Medical Center Drive, Ste 200

CN: techsupport@origene.cn

Rockville, MD 20850, US Phone: +1-888-267-4436 https://www.origene.com techsupport@origene.com EU: info-de@origene.com



Minimum Stage Grouping:

T (Extent of Primary

Tumor):

N (Lymph node NX

metastasis):

M (Distant metastasis): MX

Storage: Store FFPE tissue sections at +4°C.

I

T1

**Stability:** All FFPE tissue sections are stable for 1 year from date of purchase.

## **Product images:**



4x Image



20x Image