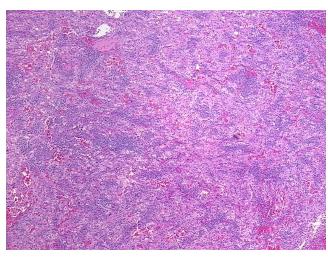

lar 15%

Stroma:

Necrosis: 0%

Pathology Verification

notes from H&E review:

CASE Diagnosis (from medical center path

report):

Carcinoma of kidney, renal cell, clear cell

tumor stroma: prominent lymphocytic infiltrate

**Age:** 56

Gender: Male

Tumor Grade: Fuhrman G3: Nuclei very irregular

0%

**OriGene Technologies, Inc.** 9620 Medical Center Drive, Ste 200

CN: techsupport@origene.cn

Rockville, MD 20850, US Phone: +1-888-267-4436 https://www.origene.com techsupport@origene.com EU: info-de@origene.com



Minimum Stage Grouping:

T (Extent of Primary

Tumor):

N (Lymph node NX

metastasis):

M (Distant metastasis): MX

Storage: Store FFPE tissue sections at +4°C.

I

T1

**Stability:** All FFPE tissue sections are stable for 1 year from date of purchase.

## **Product images:**



4x Image



20x Image