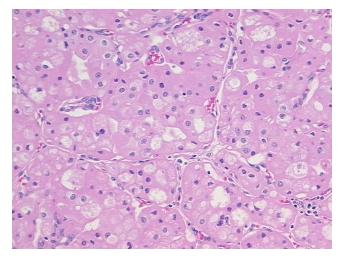

Lesional: 0%

Tumor: 85%

Tumor Hypo/Acellular

Stroma:

**Tumor Hypercellular** 15%

Stroma:

0% **Necrosis:** 

**CASE Diagnosis (from** 

medical center path

report):

Carcinoma of kidney, renal cell, clear cell

76 Age:

Gender: Male

**Tumor Grade:** Fuhrman G2: Nuclei slightly irregular

Minimum Stage Ш

Grouping:

OriGene Technologies, Inc. 9620 Medical Center Drive, Ste 200

CN: techsupport@origene.cn

Rockville, MD 20850, US Phone: +1-888-267-4436 https://www.origene.com techsupport@origene.com EU: info-de@origene.com



T (Extent of Primary

Tumor):

NX

Т3

N (Lymph node metastasis):

M (Distant metastasis): MX

Storage: Store FFPE tissue sections at +4°C.

**Stability:** All FFPE tissue sections are stable for 1 year from date of purchase.

## **Product images:**



4x Image



20x Image