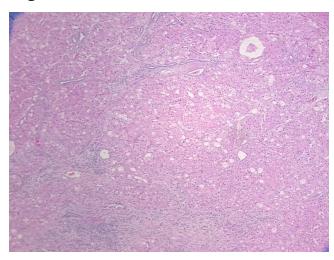

Normal: 0% Lesional: 0%

Tumor: 85%

Tumor Hypo/Acellular

Stroma:

**Tumor Hypercellular** 15%

Stroma:

0% **Necrosis:** 

**CASE Diagnosis (from** 

medical center path

report):

Carcinoma of kidney, renal cell, clear cell

76 Age:

Gender: Male

**Tumor Grade:** Fuhrman G2: Nuclei slightly irregular

Minimum Stage Ш

Grouping:

OriGene Technologies, Inc. 9620 Medical Center Drive, Ste 200

CN: techsupport@origene.cn

Rockville, MD 20850, US Phone: +1-888-267-4436 https://www.origene.com techsupport@origene.com EU: info-de@origene.com



T (Extent of Primary

Tumor):

NX

Т3

N (Lymph node metastasis):

M (Distant metastasis): MX

Storage: Store FFPE tissue sections at +4°C.

**Stability:** All FFPE tissue sections are stable for 1 year from date of purchase.

## **Product images:**



4x Image



20x Image