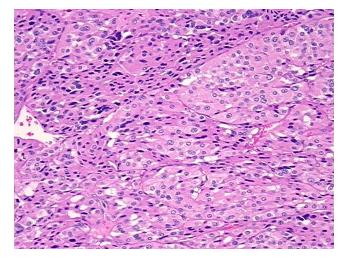

ion):

Normal: 5% Lesional: 0%

Tumor: 90%

Tumor Hypo/Acellular

Stroma:

Tumor Hypercellular 5%

Stroma:

Necrosis: 0%

CASE Diagnosis (from

medical center path

report):

**Age:** 57

**Gender:** Female

Tumor Grade: Fuhrman G3: Nuclei very irregular

Ш

Minimum Stage

**Grouping:** 

OriGene Technologies, Inc.

9620 Medical Center Drive, Ste 200 Rockville, MD 20850, US Phone: +1-888-267-4436 https://www.origene.com techsupport@origene.com EU: info-de@origene.com CN: techsupport@origene.cn



Carcinoma of kidney, renal cell



T (Extent of Primary

Tumor):

N0

T2

N (Lymph node metastasis):

M (Distant metastasis): MX

Storage: Store FFPE tissue sections at +4°C.

**Stability:** All FFPE tissue sections are stable for 1 year from date of purchase.

## **Product images:**



4x Image



20x Image