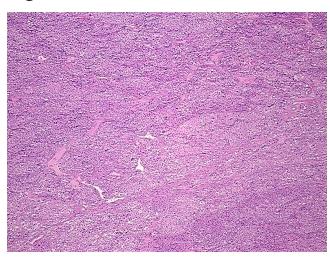

gy Verification):

Normal: 5% Lesional: 0%

Tumor: 90%

Tumor Hypo/Acellular

Stroma:

Tumor Hypercellular 5%

Stroma:

Necrosis: 0%

CASE Diagnosis (from

medical center path

report):

**Age:** 57

**Gender:** Female

Tumor Grade: Fuhrman G3: Nuclei very irregular

Ш

Minimum Stage

**Grouping:** 

OriGene Technologies, Inc.

9620 Medical Center Drive, Ste 200 Rockville, MD 20850, US Phone: +1-888-267-4436 https://www.origene.com techsupport@origene.com EU: info-de@origene.com CN: techsupport@origene.cn



Carcinoma of kidney, renal cell



T (Extent of Primary

Tumor):

N0

T2

N (Lymph node metastasis):

M (Distant metastasis): MX

Storage: Store FFPE tissue sections at +4°C.

**Stability:** All FFPE tissue sections are stable for 1 year from date of purchase.

## **Product images:**



4x Image



20x Image