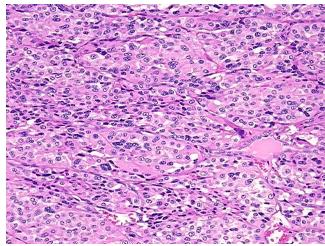

l cell

Pathology Verification):

Normal: 0% Lesional: 0%

Tumor: 90%

Tumor Hypo/Acellular

Stroma:

Tumor Hypercellular 10%

Stroma:

Necrosis: 0%

CASE Diagnosis (from

medical center path

report):

Carcinoma of kidney, renal cell

**Age:** 57

**Gender:** Female

Tumor Grade: Fuhrman G3: Nuclei very irregular

0%

Minimum Stage

Grouping:

9620 Medical Center Drive, Ste 200 Rockville, MD 20850, US Phone: +1-888-267-4436 https://www.origene.com techsupport@origene.com EU: info-de@origene.com CN: techsupport@origene.cn





T (Extent of Primary

Tumor):

N0

T2

N (Lymph node metastasis):

M (Distant metastasis): MX

**Storage:** Store FFPE tissue sections at +4°C.

**Stability:** All FFPE tissue sections are stable for 1 year from date of purchase.

## **Product images:**



4x Image



20x Image