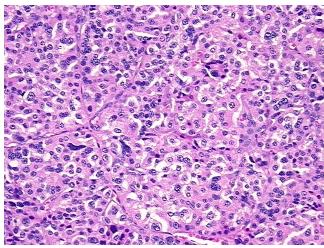

nal: 0%

Tumor: 80%

Tumor Hypo/Acellular

Pathology Verification):

Stroma:

Tumor Hypercellular

Stroma:

Necrosis: 0%

CASE Diagnosis (from

medical center path

report):

**Age:** 57

**Gender:** Female

Tumor Grade: Fuhrman G3: Nuclei very irregular

Ш

Minimum Stage

**Grouping:** 

OriGene Technologies, Inc.

9620 Medical Center Drive, Ste 200 Rockville, MD 20850, US Phone: +1-888-267-4436 https://www.origene.com techsupport@origene.com EU: info-de@origene.com CN: techsupport@origene.cn



Carcinoma of kidney, renal cell



T (Extent of Primary

Tumor):

N (Lymph node N0

metastasis):

M (Distant metastasis): MX

Storage: Store FFPE tissue sections at +4°C.

T2

**Stability:** All FFPE tissue sections are stable for 1 year from date of purchase.

## **Product images:**



4x Image



20x Image