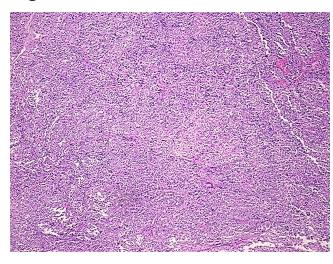

l: 10% Lesional: 0%

Tumor: 80%

Tumor Hypo/Acellular

Pathology Verification):

Stroma:

Tumor Hypercellular

Stroma:

Necrosis: 0%

CASE Diagnosis (from

medical center path

report):

**Age:** 57

**Gender:** Female

Tumor Grade: Fuhrman G3: Nuclei very irregular

Ш

Minimum Stage

**Grouping:** 

OriGene Technologies, Inc.

9620 Medical Center Drive, Ste 200 Rockville, MD 20850, US Phone: +1-888-267-4436 https://www.origene.com techsupport@origene.com EU: info-de@origene.com CN: techsupport@origene.cn



Carcinoma of kidney, renal cell



T (Extent of Primary

Tumor):

N (Lymph node N0

metastasis):

M (Distant metastasis): MX

Storage: Store FFPE tissue sections at +4°C.

T2

**Stability:** All FFPE tissue sections are stable for 1 year from date of purchase.

## **Product images:**



4x Image



20x Image