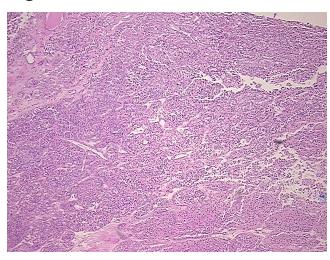

ogy Verification):

Normal: 0% Lesional: 0% Tumor: 90%

Tumor Hypo/Acellular

Stroma:

Tumor Hypercellular 5%

Stroma:

Necrosis: 5%

CASE Diagnosis (from

medical center path

report):

**Age:** 57

**Gender:** Female

Tumor Grade: Fuhrman G3: Nuclei very irregular

Ш

Minimum Stage

**Grouping:** 

OriGene Technologies, Inc.

9620 Medical Center Drive, Ste 200 Rockville, MD 20850, US Phone: +1-888-267-4436 https://www.origene.com techsupport@origene.com EU: info-de@origene.com CN: techsupport@origene.cn



Carcinoma of kidney, renal cell



T (Extent of Primary

Tumor):

N0

T2

N (Lymph node metastasis):

M (Distant metastasis): MX

Storage: Store FFPE tissue sections at +4°C.

**Stability:** All FFPE tissue sections are stable for 1 year from date of purchase.

## **Product images:**



4x Image



20x Image