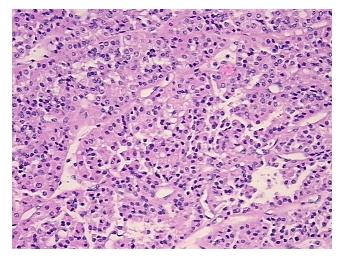

tion):

Normal: 0% Lesional: 0% Tumor: 90%

Tumor Hypo/Acellular

Stroma:

Tumor Hypercellular 5%

Stroma:

Necrosis: 5%

CASE Diagnosis (from

medical center path

report):

**Age:** 57

**Gender:** Female

Tumor Grade: Fuhrman G3: Nuclei very irregular

Ш

Minimum Stage

**Grouping:** 

OriGene Technologies, Inc.

9620 Medical Center Drive, Ste 200 Rockville, MD 20850, US Phone: +1-888-267-4436 https://www.origene.com techsupport@origene.com EU: info-de@origene.com CN: techsupport@origene.cn



Carcinoma of kidney, renal cell



T (Extent of Primary

Tumor):

N0

T2

N (Lymph node metastasis):

M (Distant metastasis): MX

Storage: Store FFPE tissue sections at +4°C.

**Stability:** All FFPE tissue sections are stable for 1 year from date of purchase.

## **Product images:**



4x Image



20x Image