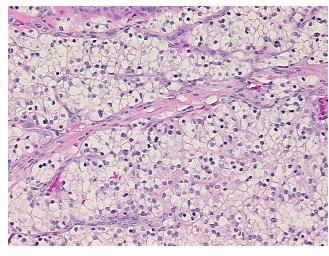

ar 25%

Stroma:

Necrosis: 0%

Pathology Verification Contains focal hemorrhage

notes from H&E review:

CASE Diagnosis (from medical center path

report):

Carcinoma of kidney, renal cell, clear cell

**Age:** 66

**Gender:** Female

Tumor Grade: Fuhrman G2: Nuclei slightly irregular

5%

**OriGene Technologies, Inc.** 9620 Medical Center Drive, Ste 200

CN: techsupport@origene.cn

Rockville, MD 20850, US Phone: +1-888-267-4436 https://www.origene.com techsupport@origene.com EU: info-de@origene.com



Minimum Stage Grouping:

Ш

T3a

T (Extent of Primary

Tumor):

N (Lymph node N0

metastasis):

M (Distant metastasis): MX

Storage: Store FFPE tissue sections at +4°C.

**Stability:** All FFPE tissue sections are stable for 1 year from date of purchase.

## **Product images:**



4x Image



20x Image