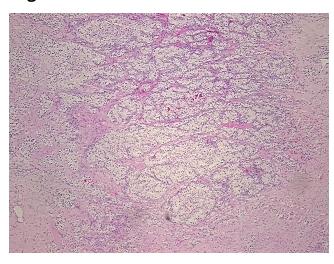

Hypercellular 25%

Stroma:

Necrosis: 0%

Pathology Verification Contains focal hemorrhage

notes from H&E review:

CASE Diagnosis (from medical center path

report):

Carcinoma of kidney, renal cell, clear cell

**Age:** 66

**Gender:** Female

Tumor Grade: Fuhrman G2: Nuclei slightly irregular

5%

**OriGene Technologies, Inc.** 9620 Medical Center Drive, Ste 200

CN: techsupport@origene.cn

Rockville, MD 20850, US Phone: +1-888-267-4436 https://www.origene.com techsupport@origene.com EU: info-de@origene.com



Minimum Stage Grouping:

Ш

T3a

T (Extent of Primary

Tumor):

N (Lymph node N0

metastasis):

M (Distant metastasis): MX

Storage: Store FFPE tissue sections at +4°C.

**Stability:** All FFPE tissue sections are stable for 1 year from date of purchase.

## **Product images:**



4x Image



20x Image