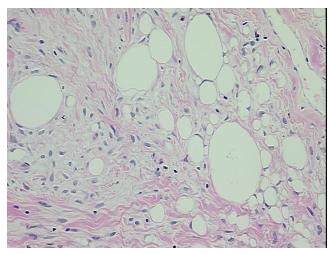

Sample Diagnosis (from Lipoma, s

Pathology Verification):

Lipoma, spindle cell

Normal: 0% Lesional: 0% Tumor: 80%

Tumor Hypo/Acellular

Stroma:

0%

Tumor Hypercellular Stroma:

\_\_\_\_\_

20%

Necrosis: 0%

CASE Diagnosis (from

medical center path

report):

Lipoma, spindle cell

Age: 51
Gender: Male

Tumor Grade: Not Reported
T (Extent of Primary Not Reported

Tumor):

OriGene Technologies, Inc.

9620 Medical Center Drive, Ste 200 Rockville, MD 20850, US Phone: +1-888-267-4436 https://www.origene.com techsupport@origene.com EU: info-de@origene.com CN: techsupport@origene.cn





N (Lymph node metastasis):

Not Reported

Storage: Store FFPE tissue sections at +4°C.

Stability: All FFPE tissue sections are stable for 1 year from date of purchase.

## **Product images:**



4x Image



20x Image