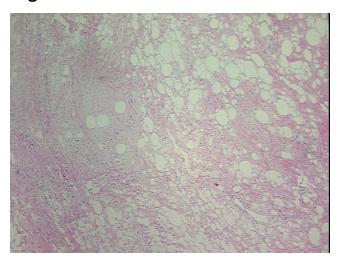

earance: T

Sample Diagnosis (from Lipoma, s

Pathology Verification):

Lipoma, spindle cell

Normal: 0% Lesional: 0% Tumor: 80%

Tumor Hypo/Acellular

Stroma:

0%

Tumor Hypercellular Stroma:

\_\_\_\_\_

20%

Necrosis: 0%

CASE Diagnosis (from

medical center path

report):

Lipoma, spindle cell

Age: 51
Gender: Male

Tumor Grade: Not Reported
T (Extent of Primary Not Reported

Tumor):

OriGene Technologies, Inc.

9620 Medical Center Drive, Ste 200 Rockville, MD 20850, US Phone: +1-888-267-4436 https://www.origene.com techsupport@origene.com EU: info-de@origene.com CN: techsupport@origene.cn





N (Lymph node metastasis):

Not Reported

Storage: Store FFPE tissue sections at +4°C.

Stability: All FFPE tissue sections are stable for 1 year from date of purchase.

## **Product images:**



4x Image



20x Image