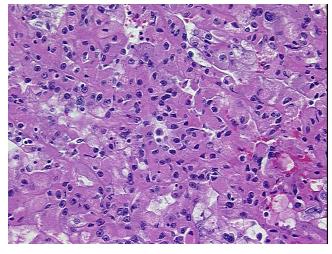

r Hypo/Acellular

Stroma:

**Tumor Hypercellular** 

Stroma:

5%

0%

**Necrosis:** 

3%

**CASE Diagnosis (from** 

medical center path

report):

Carcinoma of kidney, renal cell, chromophil, papillary

71 Age:

Male Gender:

**Tumor Grade:** Fuhrman G4: Nuclei bizarre and multilobated

Minimum Stage IV

Grouping:



OriGene Technologies, Inc. 9620 Medical Center Drive, Ste 200

CN: techsupport@origene.cn

Rockville, MD 20850, US Phone: +1-888-267-4436 https://www.origene.com techsupport@origene.com EU: info-de@origene.com



T (Extent of Primary

Tumor):

NX

Т3

N (Lymph node metastasis):

M (Distant metastasis): M1

**Storage:** Store FFPE tissue sections at +4°C.

**Stability:** All FFPE tissue sections are stable for 1 year from date of purchase.

## **Product images:**



4x Image



20x Image