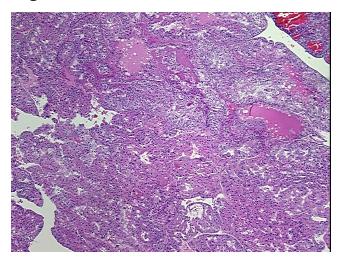

Tumor:

Tumor Hypo/Acellular

Stroma:

**Tumor Hypercellular** 

Stroma:

5%

0%

**Necrosis:** 

3%

**CASE Diagnosis (from** 

medical center path

report):

Carcinoma of kidney, renal cell, chromophil, papillary

71 Age:

Male Gender:

**Tumor Grade:** Fuhrman G4: Nuclei bizarre and multilobated

Minimum Stage IV

Grouping:



OriGene Technologies, Inc. 9620 Medical Center Drive, Ste 200

CN: techsupport@origene.cn

Rockville, MD 20850, US Phone: +1-888-267-4436 https://www.origene.com techsupport@origene.com EU: info-de@origene.com



T (Extent of Primary

Tumor):

NX

Т3

N (Lymph node metastasis):

M (Distant metastasis): M1

**Storage:** Store FFPE tissue sections at +4°C.

**Stability:** All FFPE tissue sections are stable for 1 year from date of purchase.

## **Product images:**



4x Image



20x Image