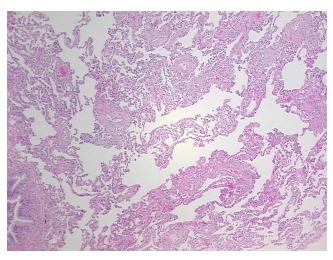

## **Product images:**

4x Image

20x Image

Tissue of Origin: Lung
Site of Finding: Lung
Appearance: L

Sample Diagnosis (from Pathology Verification):

**Emphysematous changes** 

Normal: 0%
Lesional: 100%
Tumor: 0%
Tumor Hypo/Acellular 0%

Stroma:

Tumor Hypercellular 0%

Stroma:

Necrosis: 0%

Pathology Verification notes from H&E review:

Contains emphysematous changes and mild interstitial fibrosis

CASE Diagnosis (from medical center path

report):

Carcinoma of lung, squamous cell