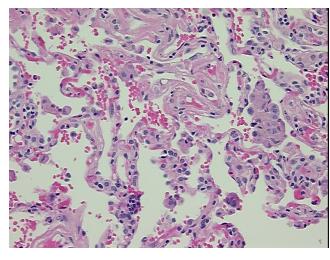

## **Product images:**

4x Image

20x Image

Tissue of Origin: Lung
Site of Finding: Lung
Appearance: L

Sample Diagnosis (from Pathology Verification):

**Emphysematous changes** 

Normal: 0%
Lesional: 100%
Tumor: 0%
Tumor Hypo/Acellular 0%

Stroma:

Tumor Hypercellular 0%

Stroma:

Necrosis: 0%

Pathology Verification notes from H&E review:

Contains emphysematous changes and mild interstitial fibrosis

CASE Diagnosis (from medical center path

report):

Carcinoma of lung, squamous cell