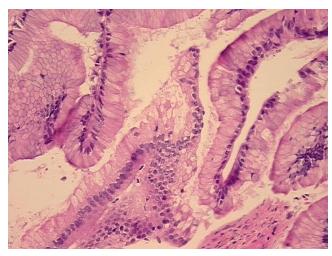

ne

40% Normal: Lesional: 0% 50% Tumor:

Tumor Hypo/Acellular

Stroma:

0%

**Tumor Hypercellular** 

Stroma:

report):

10%

0% **Necrosis:** 

**CASE Diagnosis (from** medical center path

Tumor of ovary, mucinous, borderline

40 Age:

**Female** Gender:

**Tumor Grade:** Not Reported

Minimum Stage IΑ

Grouping:

OriGene Technologies, Inc. 9620 Medical Center Drive, Ste 200

CN: techsupport@origene.cn

Rockville, MD 20850, US Phone: +1-888-267-4436 https://www.origene.com techsupport@origene.com EU: info-de@origene.com



T (Extent of Primary

Tumor):

T1a

N (Lymph node

NX

metastasis):

M (Distant metastasis): MX

**Storage:** Store FFPE tissue sections at +4°C.

**Stability:** All FFPE tissue sections are stable for 1 year from date of purchase.

## **Product images:**



4x Image



20x Image