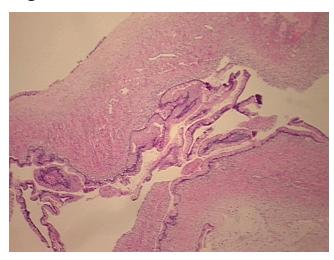

us, borderline

40% Normal: Lesional: 0% 50% Tumor:

Tumor Hypo/Acellular

Stroma:

0%

**Tumor Hypercellular** 

Stroma:

report):

10%

0% **Necrosis:** 

**CASE Diagnosis (from** medical center path

Tumor of ovary, mucinous, borderline

40 Age:

**Female** Gender:

**Tumor Grade:** Not Reported

Minimum Stage IΑ

Grouping:

OriGene Technologies, Inc. 9620 Medical Center Drive, Ste 200

CN: techsupport@origene.cn

Rockville, MD 20850, US Phone: +1-888-267-4436 https://www.origene.com techsupport@origene.com EU: info-de@origene.com



T (Extent of Primary

Tumor):

T1a

N (Lymph node

NX

metastasis):

M (Distant metastasis): MX

**Storage:** Store FFPE tissue sections at +4°C.

**Stability:** All FFPE tissue sections are stable for 1 year from date of purchase.

## **Product images:**



4x Image



20x Image