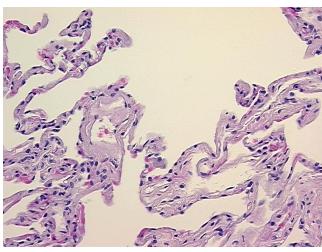

Ewing sarcoma, metastatic

Non Tumor Structures: 70% Alveoli, 10% Bronchioles, 20% Fibrovascular septa

**CASE Diagnosis (from** medical center path

report):

51 Age:

Gender: **Female** 

Race: Hispanic or Latino



OriGene Technologies, Inc. 9620 Medical Center Drive, Ste 200

CN: techsupport@origene.cn

Rockville, MD 20850, US Phone: +1-888-267-4436 https://www.origene.com techsupport@origene.com EU: info-de@origene.com



**Tumor Grade:** AJCC G3-4: Poorly differentiated or undifferentiated

Minimum Stage

Grouping:

IV

T (Extent of Primary

Tumor):

TX

N (Lymph node

NX

metastasis):

M (Distant metastasis): M1

**Storage:** Store FFPE tissue sections at +4°C.

**Stability:** All FFPE tissue sections are stable for 1 year from date of purchase.

## **Product images:**



4x Image



20x Image