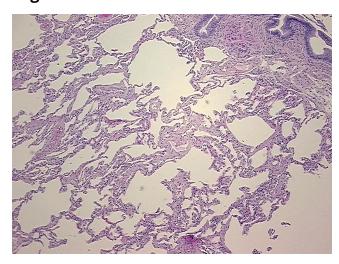

&E review:

Ewing sarcoma, metastatic

Non Tumor Structures: 70% Alveoli, 10% Bronchioles, 20% Fibrovascular septa

**CASE Diagnosis (from** medical center path

report):

51 Age:

Gender: **Female** 

Race: Hispanic or Latino



OriGene Technologies, Inc. 9620 Medical Center Drive, Ste 200

CN: techsupport@origene.cn

Rockville, MD 20850, US Phone: +1-888-267-4436 https://www.origene.com techsupport@origene.com EU: info-de@origene.com



**Tumor Grade:** AJCC G3-4: Poorly differentiated or undifferentiated

Minimum Stage

Grouping:

IV

T (Extent of Primary

Tumor):

TX

N (Lymph node

NX

metastasis):

M (Distant metastasis): M1

**Storage:** Store FFPE tissue sections at +4°C.

**Stability:** All FFPE tissue sections are stable for 1 year from date of purchase.

## **Product images:**



4x Image



20x Image