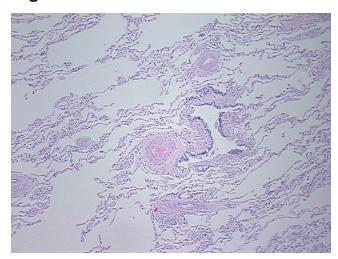

## **Product images:**

4x Image

20x Image

Tissue of Origin: Lung
Site of Finding: Lung
Appearance: L

Sample Diagnosis (from Pathology Verification):

Emphysema, centrilobular

Normal: 0%
Lesional: 100%
Tumor: 0%
Tumor Hypo/Acellular 0%

Stroma:

Tumor Hypercellular 0%

Stroma:

Necrosis: 0%

**Pathology Verification** no normal architecture **notes from H&E review:** 

CASE Diagnosis (from medical center path

report):

Emphysema, centrilobular

Age: 72 Gender: Male

Race: White or Caucasian