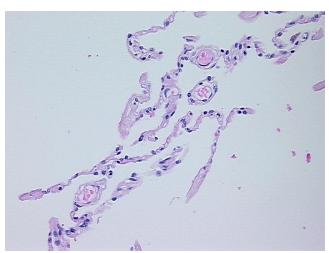

## **Product images:**

4x Image

20x Image

Tissue of Origin: Lung
Site of Finding: Lung
Appearance: L

Sample Diagnosis (from Pathology Verification):

Emphysema, centrilobular

Normal: 0%
Lesional: 100%
Tumor: 0%
Tumor Hypo/Acellular 0%

Stroma:

Tumor Hypercellular 0%

Stroma:

Necrosis: 0%

**Pathology Verification** no normal architecture **notes from H&E review:** 

CASE Diagnosis (from medical center path

report):

Emphysema, centrilobular

Age: 72 Gender: Male

Race: White or Caucasian