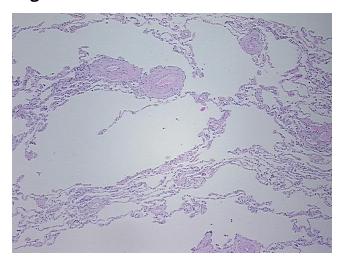

## **Product images:**

4x Image

20x Image

Tissue of Origin: Lung
Site of Finding: Lung
Appearance: L

Sample Diagnosis (from Pathology Verification):

Emphysema, centrilobular

Emphysema, centrilobular

Normal: 0%

Lesional: 100%

Tumor: 0%

Tumor Hypo/Acellular 0%