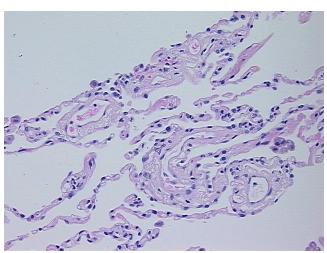

## **Product images:**

4x Image

20x Image

Tissue of Origin: Lung
Site of Finding: Lung
Appearance: L

Sample Diagnosis (from Pathology Verification):

Emphysema, centrilobular

Emphysema, centrilobular

Normal: 0%

Lesional: 100%

Tumor: 0%

Tumor Hypo/Acellular 0%