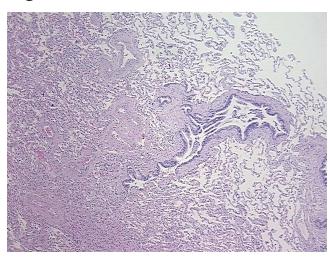

is: 09

Pathology Verification notes from H&E review:

Non Tumor Structures: 90% Alveoli, 5% Bronchioles, 5% Fibrovascular septa

CASE Diagnosis (from medical center path

report):

Adenocarcinoma of colon, metastatic

Age: 40
Gender: Male

Race: White or Caucasian



**OriGene Technologies, Inc.** 9620 Medical Center Drive, Ste 200

CN: techsupport@origene.cn

Rockville, MD 20850, US Phone: +1-888-267-4436 https://www.origene.com techsupport@origene.com EU: info-de@origene.com Tumor Grade: Not Reported

Minimum Stage

IV

**Grouping:** 

T (Extent of Primary TX

Tumor):

N (Lymph node

NX

metastasis):

M (Distant metastasis): M1

**Storage:** Store FFPE tissue sections at +4°C.

**Stability:** All FFPE tissue sections are stable for 1 year from date of purchase.

## **Product images:**



4x Image



20x Image