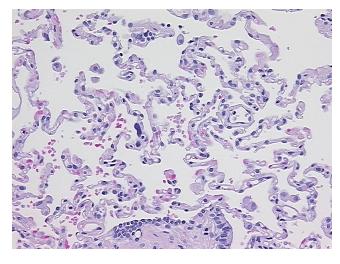

ology Verification notes from H&E review:

Non Tumor Structures: 90% Alveoli, 5% Bronchioles, 5% Fibrovascular septa

CASE Diagnosis (from medical center path

report):

Adenocarcinoma of colon, metastatic

Age: 40
Gender: Male

Race: White or Caucasian



**OriGene Technologies, Inc.** 9620 Medical Center Drive, Ste 200

CN: techsupport@origene.cn

Rockville, MD 20850, US Phone: +1-888-267-4436 https://www.origene.com techsupport@origene.com EU: info-de@origene.com Tumor Grade: Not Reported

Minimum Stage

IV

**Grouping:** 

T (Extent of Primary TX

Tumor):

N (Lymph node

NX

metastasis):

M (Distant metastasis): M1

**Storage:** Store FFPE tissue sections at +4°C.

**Stability:** All FFPE tissue sections are stable for 1 year from date of purchase.

## **Product images:**



4x Image



20x Image