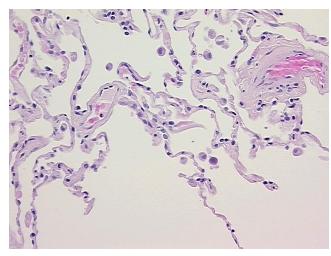

## **Product images:**

4x Image

20x Image

Tissue of Origin: Lung: right upper lobe
Site of Finding: Lung: right upper lobe

Appearance:

Sample Diagnosis (from Pathology Verification):

Emphysema

 Normal:
 0%

 Lesional:
 100%

 Tumor:
 0%

Tumor Hypo/Acellular

report):

Carcinoma of lung, squamous cell

Non Tumor Structures: 70% Alveoli, 5% Bronchioles, 25% Fibrovascular septa

Age: 72
Gender: Male

Race: White or Caucasian

**OriGene Technologies, Inc.** 9620 Medical Center Drive, Ste 200