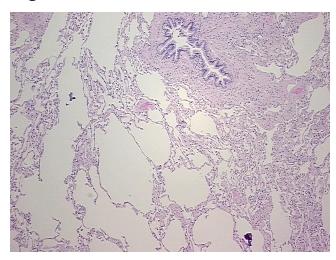

## **Product images:**

4x Image

20x Image

Tissue of Origin: Lung: right upper lobe
Site of Finding: Lung: right upper lobe

Appearance:

Sample Diagnosis (from Pathology Verification):

Emphysema

 Normal:
 0%

 Lesional:
 100%

 Tumor:
 0%

Tumor Hypo/Acellular

report):

Carcinoma of lung, squamous cell

Non Tumor Structures: 70% Alveoli, 5% Bronchioles, 25% Fibrovascular septa

Age: 72
Gender: Male

Race: White or Caucasian

**OriGene Technologies, Inc.** 9620 Medical Center Drive, Ste 200