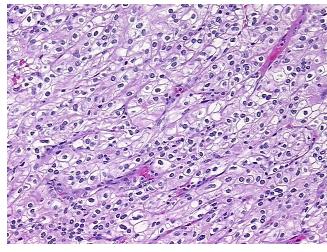

mor Hypo/Acellular

Stroma:

0%

**Tumor Hypercellular** 

Stroma:

0%

Necrosis: 0%

CASE Diagnosis (from medical center path

Carcinoma of kidney, renal cell, clear cell

report):

62

Age: 62
Gender: Male

Race: White or Caucasian

**Tumor Grade:** Fuhrman G1: Nuclei round, uniform

**OriGene Technologies, Inc.** 9620 Medical Center Drive, Ste 200

CN: techsupport@origene.cn

Rockville, MD 20850, US Phone: +1-888-267-4436 https://www.origene.com techsupport@origene.com EU: info-de@origene.com



Minimum Stage Grouping:

Ш

T3b

T (Extent of Primary

Tumor):

N (Lymph node NX

metastasis):

M (Distant metastasis): MX

**Storage:** Store FFPE tissue sections at +4°C.

**Stability:** All FFPE tissue sections are stable for 1 year from date of purchase.

## **Product images:**



4x Image



20x Image