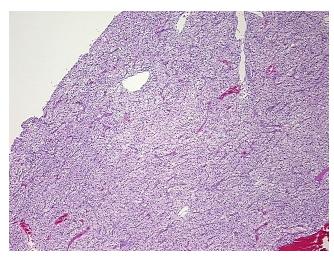

r:
 100%

Tumor Hypo/Acellular

Stroma:

0%

**Tumor Hypercellular** 

Stroma:

0%

Necrosis: 0%

CASE Diagnosis (from medical center path

Carcinoma of kidney, renal cell, clear cell

report):

62

Age: 62
Gender: Male

Race: White or Caucasian

**Tumor Grade:** Fuhrman G1: Nuclei round, uniform

**OriGene Technologies, Inc.** 9620 Medical Center Drive, Ste 200

CN: techsupport@origene.cn

Rockville, MD 20850, US Phone: +1-888-267-4436 https://www.origene.com techsupport@origene.com EU: info-de@origene.com



Minimum Stage Grouping:

Ш

T3b

T (Extent of Primary

Tumor):

N (Lymph node NX

metastasis):

M (Distant metastasis): MX

**Storage:** Store FFPE tissue sections at +4°C.

**Stability:** All FFPE tissue sections are stable for 1 year from date of purchase.

## **Product images:**



4x Image



20x Image