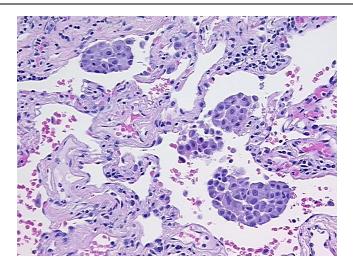

on Tumor Structures: 70% Alveoli, 5% Bronchioles, 25% Fibrovascular septa; Other Features/Comments: subpleural

fibrosis

**CASE Diagnosis (from** medical center path

report):

Carcinoma of lung, squamous cell

78 Age: Male Gender:



OriGene Technologies, Inc. 9620 Medical Center Drive, Ste 200

CN: techsupport@origene.cn

Rockville, MD 20850, US Phone: +1-888-267-4436 https://www.origene.com techsupport@origene.com EU: info-de@origene.com



Race: White or Caucasian

Tumor Grade: Not Reported

Minimum Stage

IIIA

Grouping:

T (Extent of Primary

Tumor):

T3

N (Lymph node

N1

metastasis):

M (Distant metastasis): MX

Storage: Store FFPE tissue sections at +4°C.

**Stability:** All FFPE tissue sections are stable for 1 year from date of purchase.

## **Product images:**



4x Image





20x Image