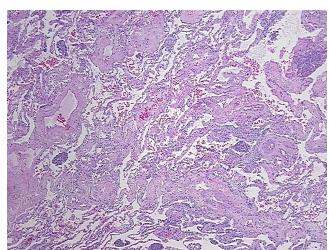

Macrophages; Non Tumor Structures: 70% Alveoli, 5% Bronchioles, 25% Fibrovascular septa; Other Features/Comments: subpleural

fibrosis

**CASE Diagnosis (from** medical center path

report):

Carcinoma of lung, squamous cell

78 Age: Male Gender:



OriGene Technologies, Inc. 9620 Medical Center Drive, Ste 200

CN: techsupport@origene.cn

Rockville, MD 20850, US Phone: +1-888-267-4436 https://www.origene.com techsupport@origene.com EU: info-de@origene.com



Race: White or Caucasian

Tumor Grade: Not Reported

Minimum Stage

IIIA

Grouping:

T (Extent of Primary

Tumor):

T3

N (Lymph node

N1

metastasis):

M (Distant metastasis): MX

Storage: Store FFPE tissue sections at +4°C.

**Stability:** All FFPE tissue sections are stable for 1 year from date of purchase.

## **Product images:**



4x Image





20x Image