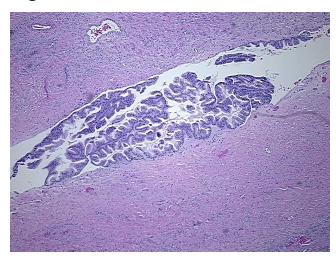

rosis: 0%

Pathology Verification

notes from H&E review:

Non Tumor Structures: 100% Ovarian stroma

CASE Diagnosis (from medical center path

report):

Tumor of ovary, mucinous, borderline

**Age:** 25

**Gender:** Female

Race: White or Caucasian



**OriGene Technologies, Inc.** 9620 Medical Center Drive, Ste 200

CN: techsupport@origene.cn

Rockville, MD 20850, US Phone: +1-888-267-4436 https://www.origene.com techsupport@origene.com EU: info-de@origene.com



**Tumor Grade:** AJCC GB: Borderline malignancy

Minimum Stage

Grouping:

ΙA

T (Extent of Primary

Tumor):

T1a

N (Lymph node

N0

metastasis):

M (Distant metastasis): MX

Storage:

Store FFPE tissue sections at +4°C.

Stability:

All FFPE tissue sections are stable for 1 year from date of purchase.

## **Product images:**



4x Image



20x Image