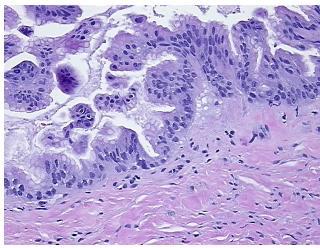

athology Verification

notes from H&E review:

Non Tumor Structures: 100% Ovarian stroma

CASE Diagnosis (from medical center path

report):

Tumor of ovary, mucinous, borderline

**Age:** 25

**Gender:** Female

Race: White or Caucasian



**OriGene Technologies, Inc.** 9620 Medical Center Drive, Ste 200

CN: techsupport@origene.cn

Rockville, MD 20850, US Phone: +1-888-267-4436 https://www.origene.com techsupport@origene.com EU: info-de@origene.com



**Tumor Grade:** AJCC GB: Borderline malignancy

Minimum Stage

Grouping:

ΙA

T (Extent of Primary

Tumor):

T1a

N (Lymph node

N0

metastasis):

M (Distant metastasis): MX

Storage:

Store FFPE tissue sections at +4°C.

Stability:

All FFPE tissue sections are stable for 1 year from date of purchase.

## **Product images:**



4x Image



20x Image