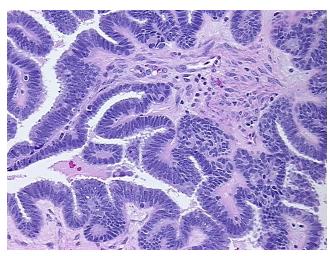

Tumor: 70%

Tumor Hypo/Acellular 0%

Tumor Hypo/Acellular

Stroma:

Tumor Hypercellular 30%

Stroma:

Necrosis: 0%

CASE Diagnosis (from medical center path

medical center path report):

Age:

Gender: Female

Race: White or Caucasian

**Tumor Grade:** AJCC GB: Borderline malignancy

74

OriGene Technologies, Inc.

9620 Medical Center Drive, Ste 200 Rockville, MD 20850, US Phone: +1-888-267-4436 https://www.origene.com techsupport@origene.com EU: info-de@origene.com CN: techsupport@origene.cn





Minimum Stage Grouping:

IC

T1c

T (Extent of Primary

Tumor):

N (Lymph node NX

metastasis):

M (Distant metastasis): MX

**Storage:** Store FFPE tissue sections at +4°C.

**Stability:** All FFPE tissue sections are stable for 1 year from date of purchase.

## **Product images:**



4x Image



20x Image