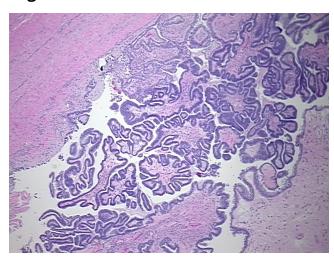

sional: 0%

Tumor: 70%

Tumor Hypo/Acellular 0%

Tumor Hypo/Acellular

Stroma:

Tumor Hypercellular 30%

Stroma:

Necrosis: 0%

CASE Diagnosis (from medical center path

medical center path report):

Age:

Gender: Female

Race: White or Caucasian

**Tumor Grade:** AJCC GB: Borderline malignancy

74

OriGene Technologies, Inc.

9620 Medical Center Drive, Ste 200 Rockville, MD 20850, US Phone: +1-888-267-4436 https://www.origene.com techsupport@origene.com EU: info-de@origene.com CN: techsupport@origene.cn





Minimum Stage Grouping:

IC

T1c

T (Extent of Primary

Tumor):

N (Lymph node NX

metastasis):

M (Distant metastasis): MX

**Storage:** Store FFPE tissue sections at +4°C.

**Stability:** All FFPE tissue sections are stable for 1 year from date of purchase.

## **Product images:**



4x Image



20x Image