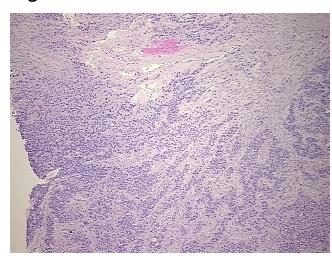

s cell

Normal: 5%

Lesional: 0%

Tumor: 40%

Tumor Hypo/Acellular

Stroma:

10%

10%

Tumor Hypercellular Stroma:

Necrosis: 35%

**CASE Diagnosis (from** 

medical center path

report):

Carcinoma of lung, squamous cell

**Age:** 81

Gender: Male

Race: White or Caucasian

Tumor Grade: Not Reported



**OriGene Technologies, Inc.** 9620 Medical Center Drive, Ste 200

CN: techsupport@origene.cn

Rockville, MD 20850, US Phone: +1-888-267-4436 https://www.origene.com techsupport@origene.com EU: info-de@origene.com Minimum Stage Grouping:

ΙB

T (Extent of Primary

Tumor):

N (Lymph node

N0

T2

metastasis):

M (Distant metastasis): MX

Storage: Store FFPE tissue sections at +4°C.

**Stability:** All FFPE tissue sections are stable for 1 year from date of purchase.

## **Product images:**



4x Image



20x Image