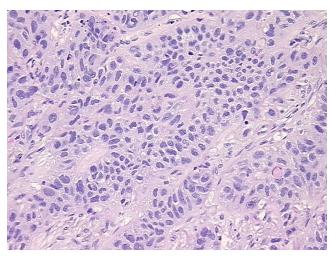

al: 5%

Lesional: 0%

Tumor: 40%

Tumor Hypo/Acellular

Stroma:

10%

10%

Tumor Hypercellular Stroma:

Necrosis: 35%

**CASE Diagnosis (from** 

medical center path

report):

Carcinoma of lung, squamous cell

**Age:** 81

Gender: Male

Race: White or Caucasian

Tumor Grade: Not Reported



**OriGene Technologies, Inc.** 9620 Medical Center Drive, Ste 200

CN: techsupport@origene.cn

Rockville, MD 20850, US Phone: +1-888-267-4436 https://www.origene.com techsupport@origene.com EU: info-de@origene.com Minimum Stage Grouping:

ΙB

T (Extent of Primary

Tumor):

N (Lymph node

N0

T2

metastasis):

M (Distant metastasis): MX

Storage: Store FFPE tissue sections at +4°C.

**Stability:** All FFPE tissue sections are stable for 1 year from date of purchase.

## **Product images:**



4x Image



20x Image