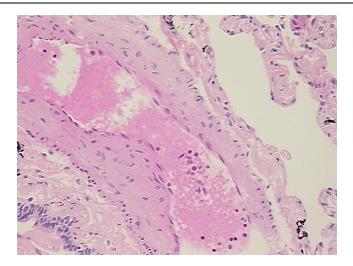

Drive, Ste 200 Rockville, MD 20850, US Phone: +1-888-267-4436 https://www.origene.com techsupport@origene.com EU: info-de@origene.com CN: techsupport@origene.cn



Non Tumor Structures: 100% No normal architecture

Tumor Grade:

Not Reported

Minimum Stage

**Grouping:** 

IΑ

\_\_\_\_\_

T (Extent of Primary

Tumor):

T1

N (Lymph node

N0

metastasis):

M (Distant metastasis): MX

**Diagnostic Test Results:** Cytokeratin 19 ~ CK19! by IHC,Positive; Cytokeratin (Pan) ~ Keratin, Pan! by IHC,Positive;

Epithelial specific antigen ~ BerEP4 ~ MOC31! by IHC, Positive; Thyroid transcription factor 1 ~

TTF1! by IHC, Negative

Storage: Store FFPE tissue sections at +4°C.

**Stability:** All FFPE tissue sections are stable for 1 year from date of purchase.

## **Product images:**



4x Image





20x Image