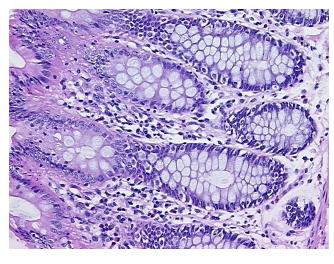

y Verification notes from H&E review:

Non Tumor Structures: 10% Mucosa, 40% Submucosa, 50% Muscle

CASE Diagnosis (from medical center path

report):

Adenocarcinoma of colon

**Age:** 67

**Gender:** Female

Race: White or Caucasian



**OriGene Technologies, Inc.** 9620 Medical Center Drive, Ste 200

CN: techsupport@origene.cn

Rockville, MD 20850, US Phone: +1-888-267-4436 https://www.origene.com techsupport@origene.com EU: info-de@origene.com



**Tumor Grade:** AJCC G1: Well differentiated

Minimum Stage

Grouping:

IV

T (Extent of Primary

Tumor):

T4

N (Lymph node

N2

metastasis):

M (Distant metastasis): M1

**Storage:** Store FFPE tissue sections at +4°C.

**Stability:** All FFPE tissue sections are stable for 1 year from date of purchase.

## **Product images:**



4x Image



20x Image