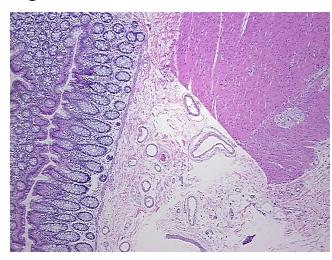

0%

Pathology Verification notes from H&E review:

Non Tumor Structures: 10% Mucosa, 40% Submucosa, 50% Muscle

CASE Diagnosis (from medical center path

report):

Adenocarcinoma of colon

**Age:** 67

**Gender:** Female

Race: White or Caucasian



**OriGene Technologies, Inc.** 9620 Medical Center Drive, Ste 200

CN: techsupport@origene.cn

Rockville, MD 20850, US Phone: +1-888-267-4436 https://www.origene.com techsupport@origene.com EU: info-de@origene.com



**Tumor Grade:** AJCC G1: Well differentiated

Minimum Stage

Grouping:

IV

T (Extent of Primary

Tumor):

T4

N (Lymph node

N2

metastasis):

M (Distant metastasis): M1

**Storage:** Store FFPE tissue sections at +4°C.

**Stability:** All FFPE tissue sections are stable for 1 year from date of purchase.

## **Product images:**



4x Image



20x Image