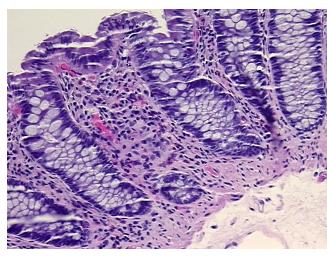

## **Product images:**

4x Image

20x Image

Appearance:

Sample Diagnosis (from Pathology Verification):

Within normal limits

Normal: 100% Lesional: 0% Tumor: 0%

Tumor Hypo/Acellular

Stroma:

0%

**Tumor Hypercellular** 

Stroma:

0%

Necrosis: 0%

Pathology Verification notes from H&E review:

Non Tumor Structures: 10% Mucosa, 10% Submucosa, 80% Muscle

CASE Diagnosis (from medical center path

report):

Adenocarcinoma of colon