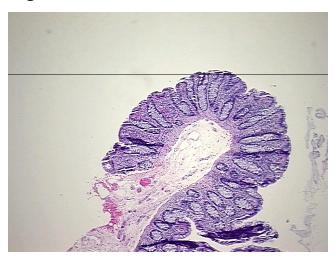

## **Product images:**

4x Image

20x Image

Appearance:

Sample Diagnosis (from Pathology Verification):

Within normal limits

Normal: 100% Lesional: 0% Tumor: 0%

Tumor Hypo/Acellular

Stroma:

0%

**Tumor Hypercellular** 

Stroma:

0%

Necrosis: 0%

Pathology Verification notes from H&E review:

Non Tumor Structures: 10% Mucosa, 10% Submucosa, 80% Muscle

CASE Diagnosis (from medical center path

report):

Adenocarcinoma of colon